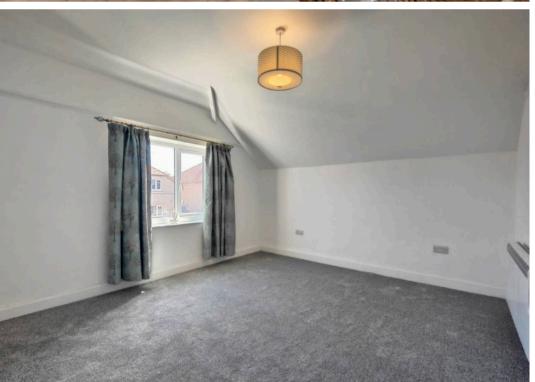

This stylish home is Turn-key ready and just waiting for you to walk through the door! The double glazed front door opens to a generous hallway where stairs wind up to the first floor and matching, white panelled doors open to the ground floor rooms. Modern wood effect laminated flooring runs throughout the ground floor creating a seamless feel. The relaxing lounge is dual aspect, light and bright. It offers the perfect space for relaxing evenings. The kitchen has space for a bistro table and chairs offering dining space. The smart blue cabinets are perfectly complemented by grey work tops and grey tiled, low profile splashbacks. There is an integrated hob and oven. The ground floor is completed by a style cloakroom/WC and utility room to the rear. Upstairs you will find three bedrooms and the family bathroom where there is a stylish, modern bathroom suite with over bath shower.