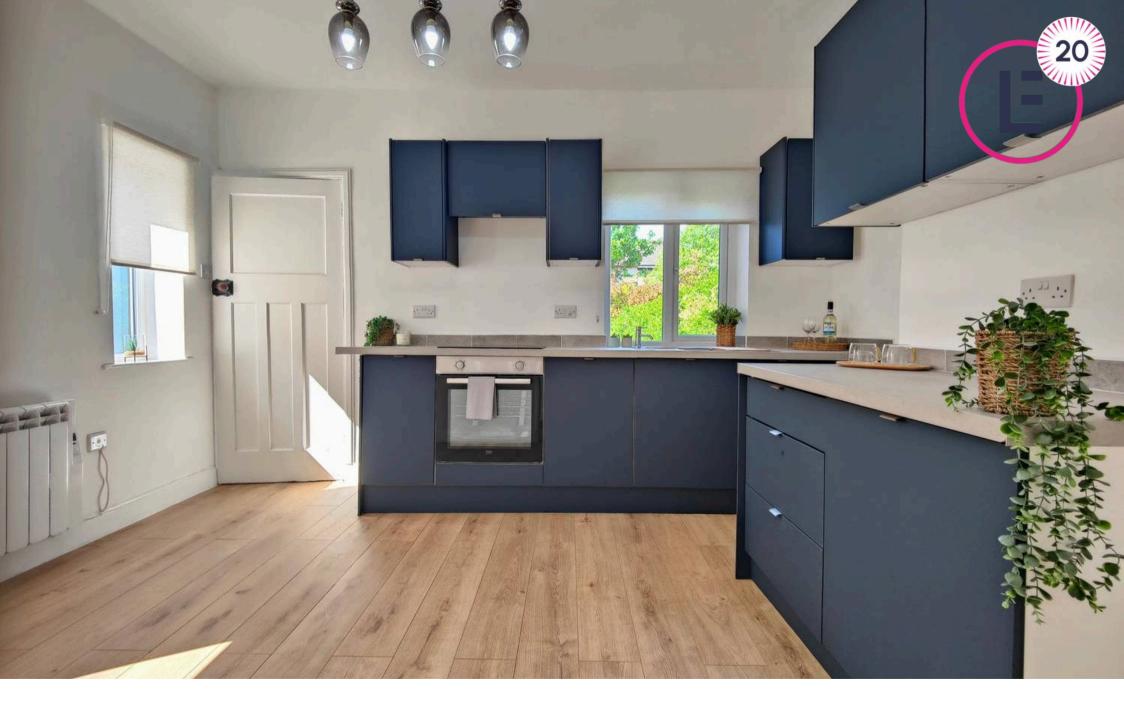

This stylish home is Turn-key ready and just waiting for you to walk through the door! The double glazed front door opens to a generous hallway where stairs wind up to the first floor and matching, white panelled doors open to the ground floor rooms. Modern wood effect laminated flooring runs throughout the ground floor creating a seamless feel. The relaxing lounge is dual aspect, light and bright. It offers the perfect space for relaxing evenings. The kitchen has space for a bistro table and chairs offering dining space. The smart blue cabinets are perfectly complemented by grey work tops and grey tiled, low profile splashbacks. There is an integrated hob and oven. The ground floor is completed by a style cloakroom/WC and utility room to the rear. Upstairs you will find three bedrooms and the family bathroom where there is a stylish, modern bathroom suite with over bath shower.