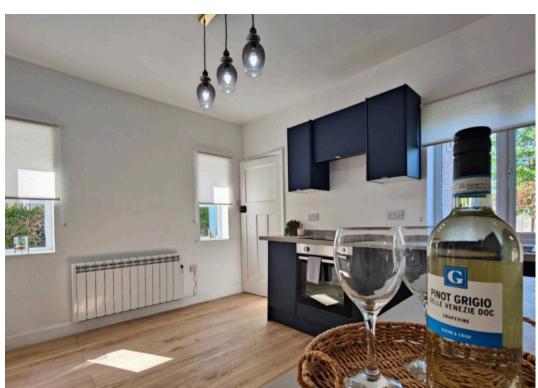

This stylish home is Turn-key ready and just waiting for you to walk through the door! The double glazed front door opens to a generous hallway where stairs wind up to the first floor and matching, white panelled doors open to the ground floor rooms. Modern wood effect laminated flooring runs throughout the ground floor creating a seamless feel. The relaxing lounge is dual aspect, light and bright. It offers the perfect space for relaxing evenings. The kitchen has space for a bistro table and chairs offering dining space. The smart blue cabinets are perfectly complemented by grey work tops and grey tiled, low profile splashbacks. There is an integrated hob and oven. The ground floor is completed by a style cloakroom/WC and utility room to the rear. Upstairs you will find three bedrooms and the family bathroom where there is a stylish, modern bathroom suite with over bath shower.