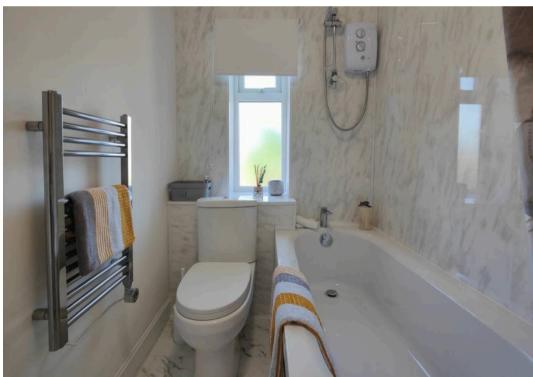

This stylish home is Turn-key ready and just waiting for you to walk through the door! The double glazed front door opens to a generous hallway where stairs wind up to the first floor and matching, white panelled doors open to the ground floor rooms. Modern wood effect laminated flooring runs throughout the ground floor creating a seamless feel. The relaxing lounge is dual aspect, light and bright. It offers the perfect space for relaxing evenings. The kitchen has space for a bistro table and chairs offering dining space. The smart blue cabinets are perfectly complemented by grey work tops and grey tiled, low profile splashbacks. There is an integrated hob and oven. The ground floor is completed by a style cloakroom/WC and utility room to the rear. Upstairs you will find three bedrooms and the family bathroom where there is a stylish, modern bathroom suite with over bath shower.