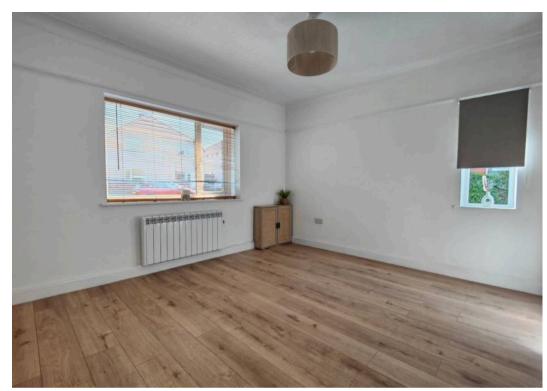

This stylish home is Turn-key ready and just waiting for you to walk through the door! The double glazed front door opens to a generous hallway where stairs wind up to the first floor and matching, white panelled doors open to the ground floor rooms. Modern wood effect laminated flooring runs throughout the ground floor creating a seamless feel. The relaxing lounge is dual aspect, light and bright. It offers the perfect space for relaxing evenings. The kitchen has space for a bistro table and chairs offering dining space. The smart blue cabinets are perfectly complemented by grey work tops and grey tiled, low profile splashbacks. There is an integrated hob and oven. The ground floor is completed by a style cloakroom/WC and utility room to the rear. Upstairs you will find three bedrooms and the family bathroom where there is a stylish, modern bathroom suite with over bath shower.