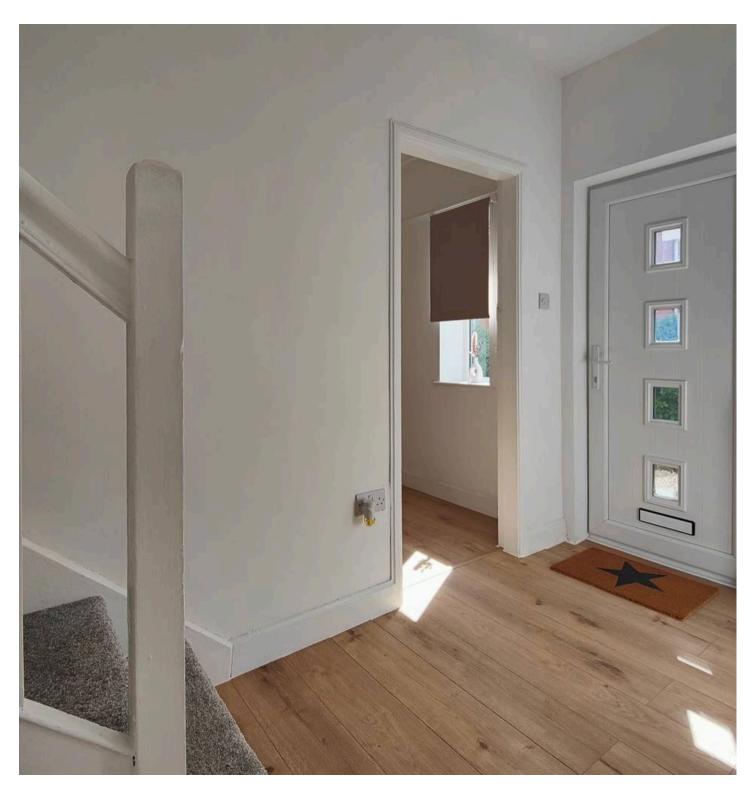

This stylish home is Turn-key ready and just waiting for you to walk through the door! The double glazed front door opens to a generous hallway where stairs wind up to the first floor and matching, white panelled doors open to the ground floor rooms. Modern wood effect laminated flooring runs throughout the ground floor creating a seamless feel. The relaxing lounge is dual aspect, light and bright. It offers the perfect space for relaxing evenings. The kitchen has space for a bistro table and chairs offering dining space. The smart blue cabinets are perfectly complemented by grey work tops and grey tiled, low profile splashbacks. There is an integrated hob and oven. The ground floor is completed by a style cloakroom/WC and utility room to the rear. Upstairs you will find three bedrooms and the family bathroom where there is a stylish, modern bathroom suite with over bath shower.