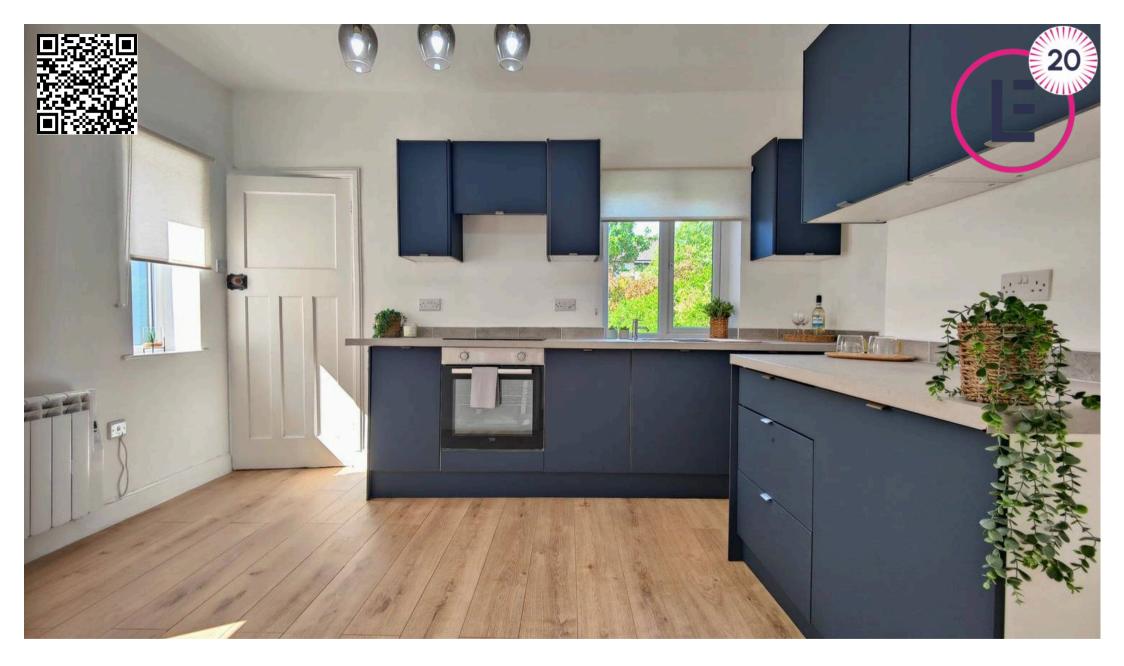

This stylish home is Turn-key ready and just waiting for you to walk through the door! The double glazed front door opens to a generous hallway where stairs wind up to the first floor and matching, white panelled doors open to the ground floor rooms. Modern wood effect laminated flooring runs throughout the ground floor creating a seamless feel. The relaxing lounge is dual aspect, light and bright. It offers the perfect space for relaxing evenings. The kitchen has space for a bistro table and chairs offering dining space. The smart blue cabinets are perfectly complemented by grey work tops and grey tiled, low profile splashbacks. There is an integrated hob and oven. The ground floor is completed by a style cloakroom/WC and utility room to the rear. Upstairs you will find three bedrooms and the family bathroom where there is a stylish, modern bathroom suite with over bath shower.