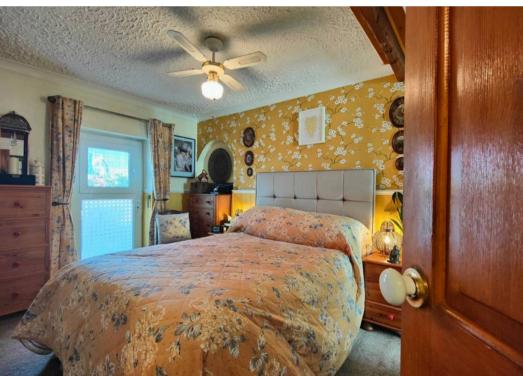

## Bedroom & Bathroom

The generous double bedroom enjoys built in wardrobes and has a stable style, double glazed door which opens to the garden at the rear. The bedroom enjoys an en-suite four piece bathroom which is also finished to the highest of standards. The shower enclosure is tucked to one side and there is a Jacuzzi bath, wash basin with storage and a WC. Tiling is elegant white and blue complemented by the plantation blinds to the front window. The bathroom also enjoys underfloor heating for that luxury finish.