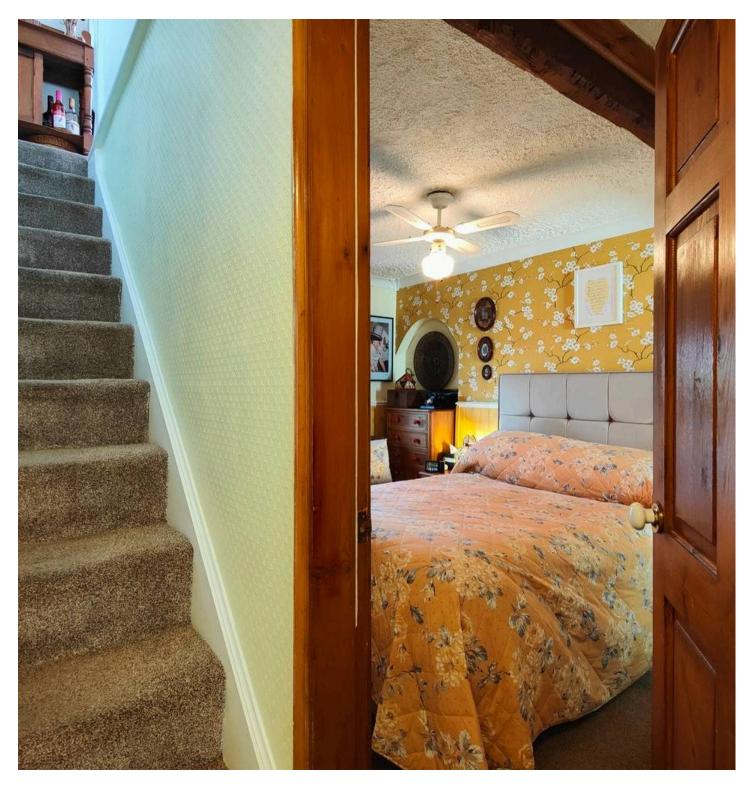

## Bedroom & Bathroom

The generous double bedroom enjoys built in wardrobes and has a stable style, double glazed door which opens to the garden at the rear. The bedroom enjoys an en-suite four piece bathroom which is also finished to the highest of standards. The shower enclosure is tucked to one side and there is a Jacuzzi bath, wash basin with storage and a WC. Tiling is elegant white and blue complemented by the plantation blinds to the front window. The bathroom also enjoys underfloor heating for that luxury finish.