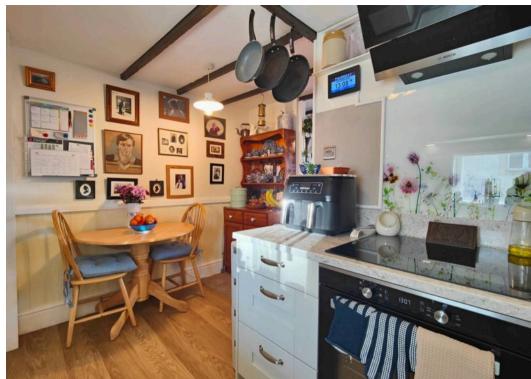

#### Kitchen Diner

The kitchen diner has been updated with no expense spared. Integrated appliances, panelled cabinets and solid granite sparkle top countertops are complemented by low profile splash backs and a feature glazed splash back to the Bosch hob. There is also an integrated oven, washer, fridge freezer and dish washer. Plantation blinds to the front create the perfect finish and there is wood effect flooring. The large household store cupboard even has an integrated, automatic light to make life easy. The loft is fully boarded and has light and power for additional useable storage space.