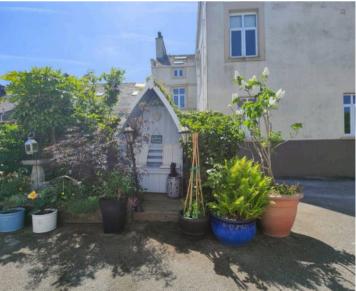

## Bedroom & Bathroom

The generous double bedroom enjoys built in wardrobes and has a stable style, double glazed door which opens to the garden at the rear. The bedroom enjoys an en-suite four piece bathroom which is also finished to the highest of standards. The shower enclosure is tucked to one side and there is a Jacuzzi bath, wash basin with storage and a WC. Tiling is elegant white and blue complemented by the plantation blinds to the front window. The bathroom also enjoys underfloor heating for that luxury finish.