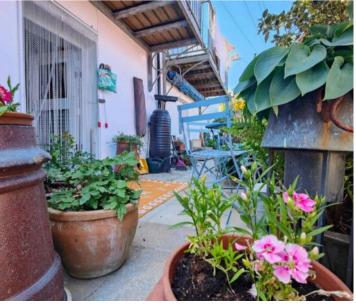

### Welcome Home

Open the double glazed stable style door to the front sun porch and you are greeted by an immaculate home, perfectly ordered to offer everything you could wish for. Off the hallway stairs lead up to the living accommodation and a door to the right opens to the guest cloakroom/ WC. The living space is light, bright and open plan. A balcony offers space to sit and admire the river and fell views. The current owners have an impressive freestanding gas stove which offers a characterful focal point to the living space. Heating is all electric and the efficient new Fischer system has a ten year guarantee running from 2024.