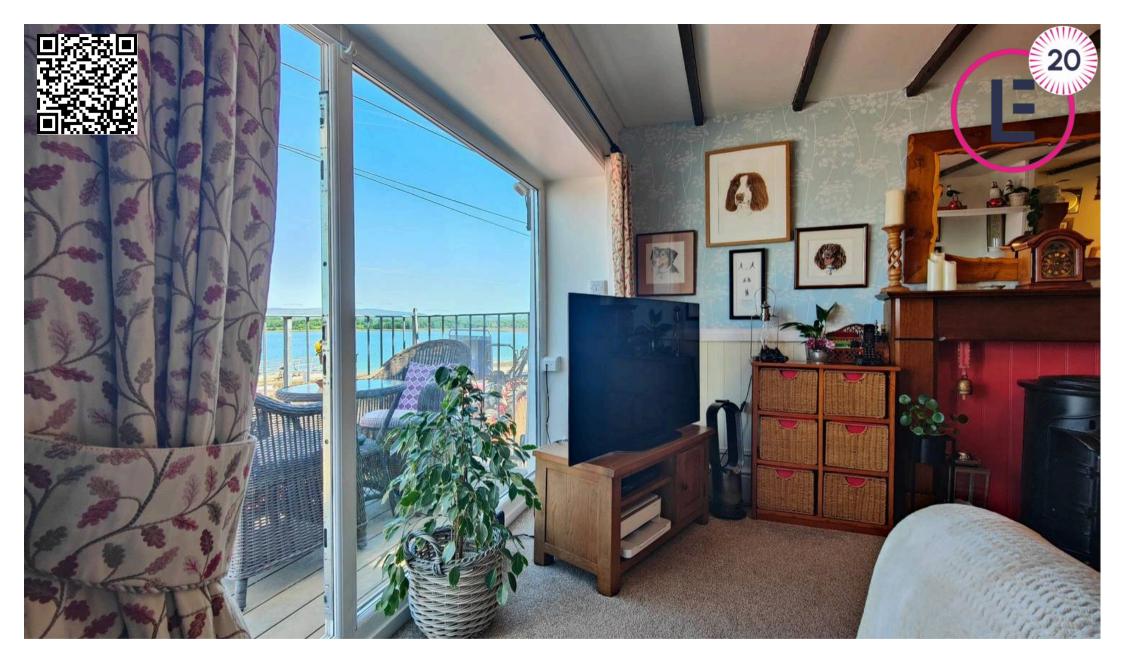

### Welcome Home

Open the double glazed stable style door to the front sun porch and you are greeted by an immaculate home, perfectly ordered to offer everything you could wish for. Off the hallway stairs lead up to the living accommodation and a door to the right opens to the guest cloakroom/ WC. The living space is light, bright and open plan. A balcony offers space to sit and admire the river and fell views. The current owners have an impressive freestanding gas stove which offers a characterful focal point to the living space. Heating is all electric and the efficient new Fischer system has a ten year guarantee running from 2024.