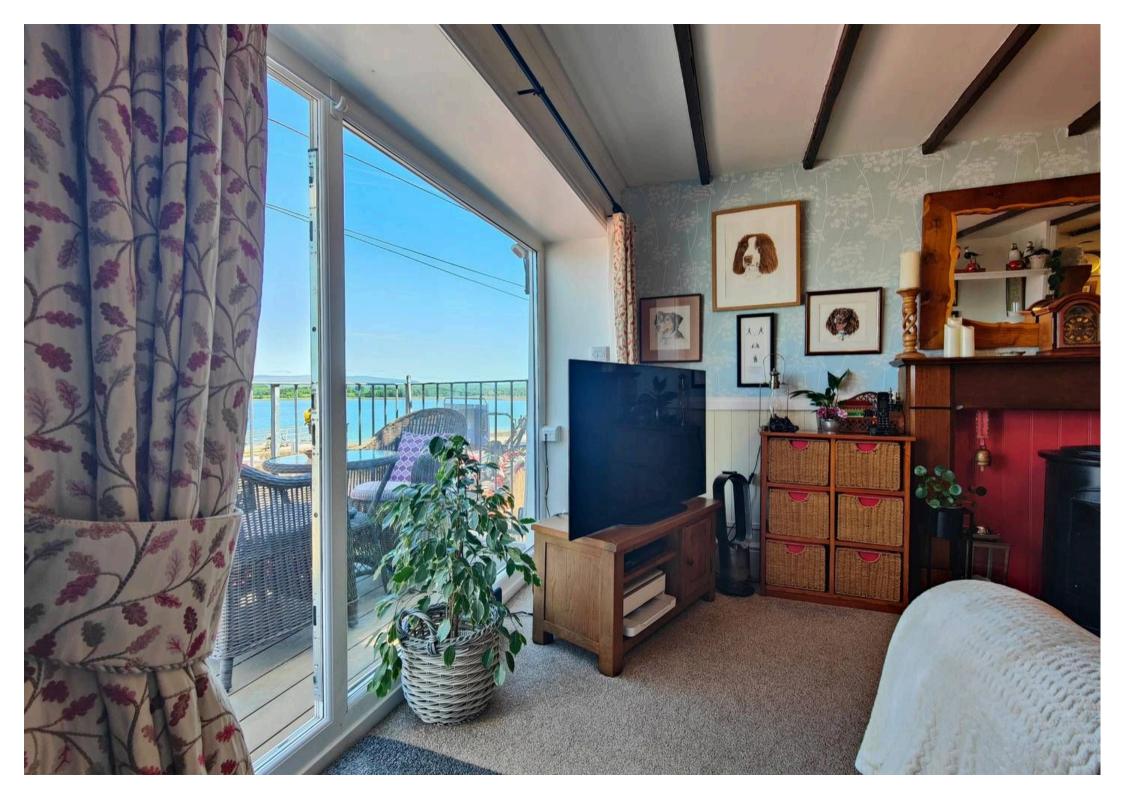

### Welcome Home

Open the double glazed stable style door to the front sun porch and you are greeted by an immaculate home, perfectly ordered to offer everything you could wish for. Off the hallway stairs lead up to the living accommodation and a door to the right opens to the guest cloakroom/ WC. The living space is light, bright and open plan. A balcony offers space to sit and admire the river and fell views. The current owners have an impressive freestanding gas stove which offers a characterful focal point to the living space. Heating is all electric and the efficient new Fischer system has a ten year guarantee running from 2024.