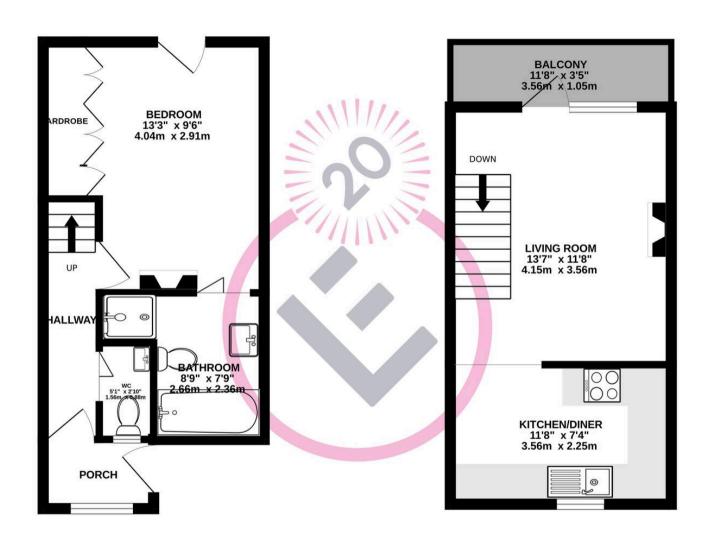

### Welcome Home

Open the double glazed stable style door to the front sun porch and you are greeted by an immaculate home, perfectly ordered to offer everything you could wish for. Off the hallway stairs lead up to the living accommodation and a door to the right opens to the guest cloakroom/ WC. The living space is light, bright and open plan. A balcony offers space to sit and admire the river and fell views. The current owners have an impressive freestanding gas stove which offers a characterful focal point to the living space. Heating is all electric and the efficient new Fischer system has a ten year guarantee running from 2024.

#### Kitchen Diner

The kitchen diner has been updated with no expense spared. Integrated appliances, panelled cabinets and solid granite sparkle top countertops are complemented by low profile splash backs and a feature glazed splash back to the Bosch hob. There is also an integrated oven, washer, fridge freezer and dish washer. Plantation blinds to the front create the perfect finish and there is wood effect flooring. The large household store cupboard even has an integrated, automatic light to make life easy. The loft is fully boarded and has light and power for additional useable storage space.

## Bedroom & Bathroom

The generous double bedroom enjoys built in wardrobes and has a stable style, double glazed door which opens to the garden at the rear. The bedroom enjoys an en-suite four piece bathroom which is also finished to the highest of standards. The shower enclosure is tucked to one side and there is a Jacuzzi bath, wash basin with storage and a WC. Tiling is elegant white and blue complemented by the plantation blinds to the front window. The bathroom also enjoys underfloor heating for that luxury finish.