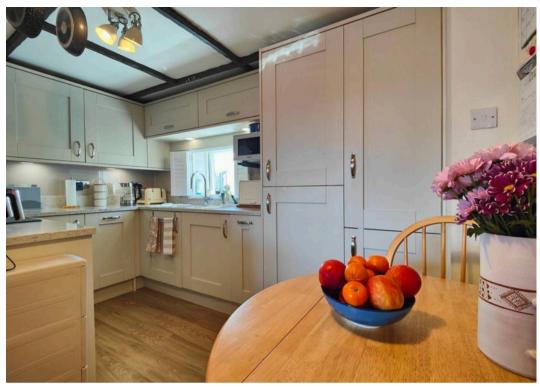

#### Kitchen Diner

The kitchen diner has been updated with no expense spared. Integrated appliances, panelled cabinets and solid granite sparkle top countertops are complemented by low profile splash backs and a feature glazed splash back to the Bosch hob. There is also an integrated oven, washer, fridge freezer and dish washer. Plantation blinds to the front create the perfect finish and there is wood effect flooring. The large household store cupboard even has an integrated, automatic light to make life easy. The loft is fully boarded and has light and power for additional useable storage space.