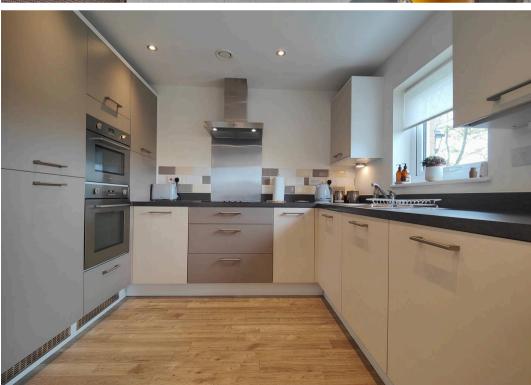

## Welcome Home

This immaculate, modern apartment offers stylish accommodation throughout. It will appeal to many people whether looking for a first buy, downsizing or investment this is a secure, apartment in a well kept and quiet, residential development. A great place to come home to. From the hallway step through to an impressive, open plan living space with feature windows and natural light from two elevations. The kitchen has stylish cream gloss and light oak effect cabinets. Stainless steel handles and integrated appliances create a seamless finish. There is a Smeg oven with microwave above and Smeg hob in addition to the extractor hood and integrated fridge and freezer. The double doors off the hallway open to a separate utility space. The open plan living area offers plenty of space for dining and relaxing in the lounge space. Neutral décor completes the fresh finish.