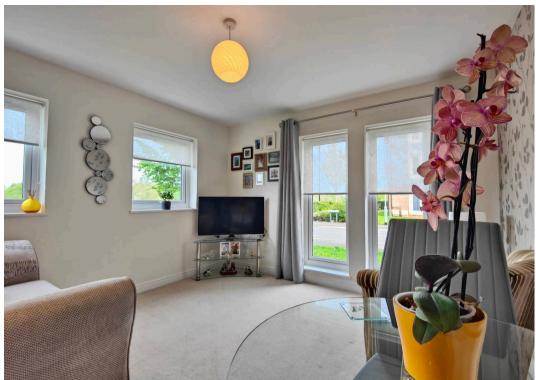

## Welcome Home

This immaculate, modern apartment offers stylish accommodation throughout. It will appeal to many people whether looking for a first buy, downsizing or investment this is a secure, apartment in a well kept and quiet, residential development. A great place to come home to. From the hallway step through to an impressive, open plan living space with feature windows and natural light from two elevations. The kitchen has stylish cream gloss and light oak effect cabinets. Stainless steel handles and integrated appliances create a seamless finish. There is a Smeg oven with microwave above and Smeg hob in addition to the extractor hood and integrated fridge and freezer. The double doors off the hallway open to a separate utility space. The open plan living area offers plenty of space for dining and relaxing in the lounge space. Neutral décor completes the fresh finish.