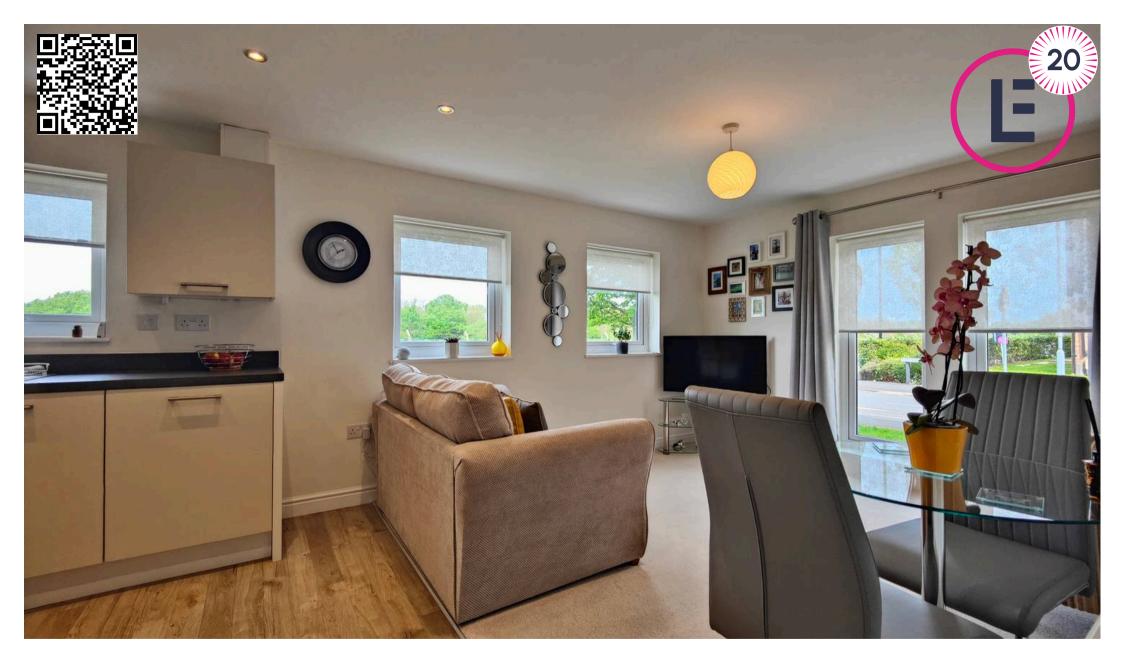

## Welcome Home

This immaculate, modern apartment offers stylish accommodation throughout. It will appeal to many people whether looking for a first buy, downsizing or investment this is a secure, apartment in a well kept and quiet, residential development. A great place to come home to. From the hallway step through to an impressive, open plan living space with feature windows and natural light from two elevations. The kitchen has stylish cream gloss and light oak effect cabinets. Stainless steel handles and integrated appliances create a seamless finish. There is a Smeg oven with microwave above and Smeg hob in addition to the extractor hood and integrated fridge and freezer. The double doors off the hallway open to a separate utility space. The open plan living area offers plenty of space for dining and relaxing in the lounge space. Neutral décor completes the fresh finish.