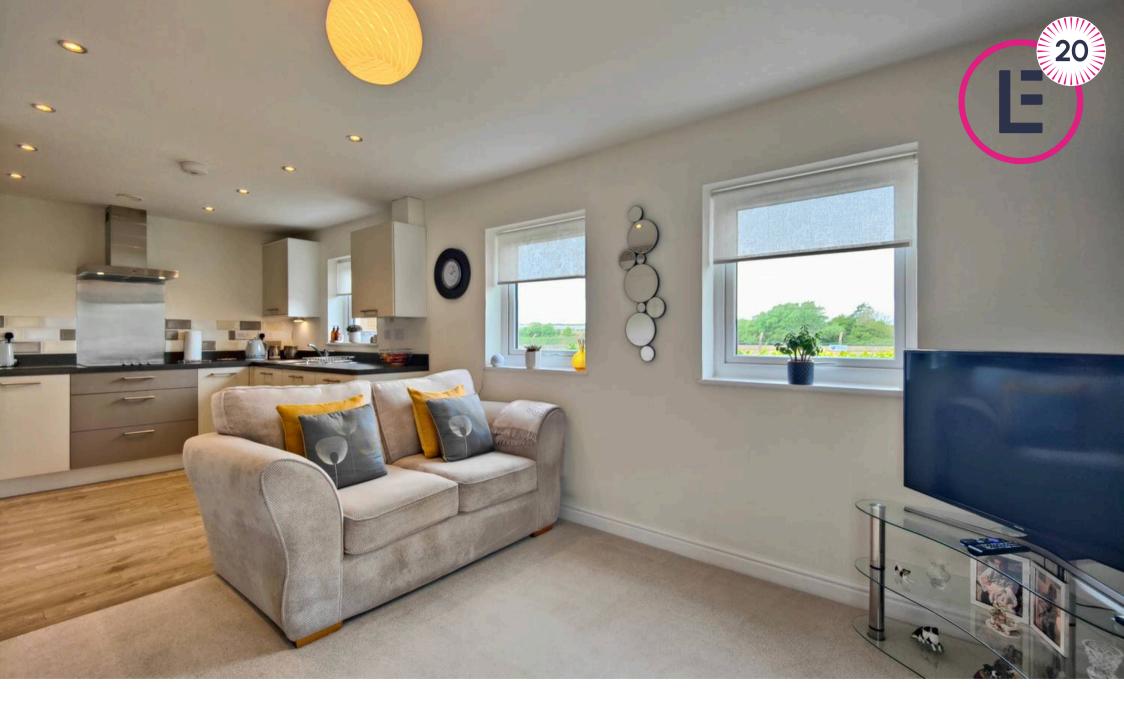

## Welcome Home

This immaculate, modern apartment offers stylish accommodation throughout. It will appeal to many people whether looking for a first buy, downsizing or investment this is a secure, apartment in a well kept and quiet, residential development. A great place to come home to. From the hallway step through to an impressive, open plan living space with feature windows and natural light from two elevations. The kitchen has stylish cream gloss and light oak effect cabinets. Stainless steel handles and integrated appliances create a seamless finish. There is a Smeg oven with microwave above and Smeg hob in addition to the extractor hood and integrated fridge and freezer. The double doors off the hallway open to a separate utility space. The open plan living area offers plenty of space for dining and relaxing in the lounge space. Neutral décor completes the fresh finish.