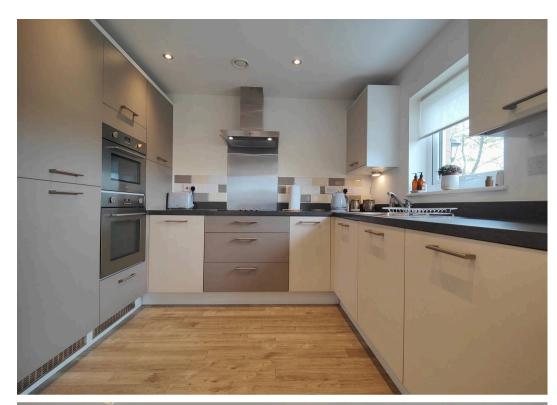

## Welcome Home

This immaculate, modern apartment offers stylish accommodation throughout. It will appeal to many people whether looking for a first buy, downsizing or investment this is a secure, apartment in a well kept and quiet, residential development. A great place to come home to. From the hallway step through to an impressive, open plan living space with feature windows and natural light from two elevations. The kitchen has stylish cream gloss and light oak effect cabinets. Stainless steel handles and integrated appliances create a seamless finish. There is a Smeg oven with microwave above and Smeg hob in addition to the extractor hood and integrated fridge and freezer. The double doors off the hallway open to a separate utility space. The open plan living area offers plenty of space for dining and relaxing in the lounge space. Neutral décor completes the fresh finish.