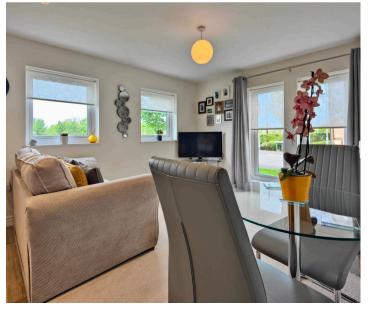

## Welcome Home

This immaculate, modern apartment offers stylish accommodation throughout. It will appeal to many people whether looking for a first buy, downsizing or investment this is a secure, apartment in a well kept and quiet, residential development. A great place to come home to. From the hallway step through to an impressive, open plan living space with feature windows and natural light from two elevations. The kitchen has stylish cream gloss and light oak effect cabinets. Stainless steel handles and integrated appliances create a seamless finish. There is a Smeg oven with microwave above and Smeg hob in addition to the extractor hood and integrated fridge and freezer. The double doors off the hallway open to a separate utility space. The open plan living area offers plenty of space for dining and relaxing in the lounge space. Neutral décor completes the fresh finish.