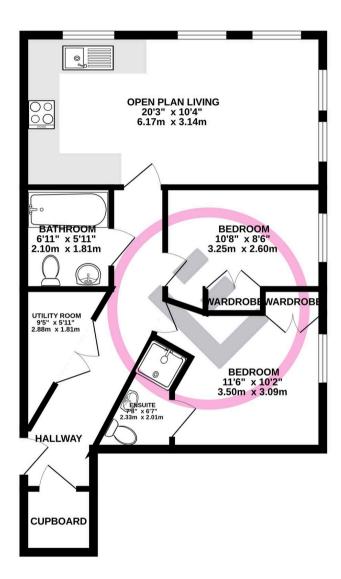

Tenure: Leasehold

- 2 Bedrooms
- Immaculate Ground Floor Flat
- Modern & Open Plan
- Sleek Integrated Kitchen
- Dual Aspect Living Space
- Laundry Room & Store Cupboard
- Allocated Parking
- Transport & Travel Links
- Sought After Quayside Location
- Great Local Amenities

## Welcome Home

This immaculate, modern apartment offers stylish accommodation throughout. It will appeal to many people whether looking for a first buy, downsizing or investment this is a secure, apartment in a well kept and quiet, residential development. A great place to come home to. From the hallway step through to an impressive, open plan living space with feature windows and natural light from two elevations. The kitchen has stylish cream gloss and light oak effect cabinets. Stainless steel handles and integrated appliances create a seamless finish. There is a Smeg oven with microwave above and Smeg hob in addition to the extractor hood and integrated fridge and freezer. The double doors off the hallway open to a separate utility space. The open plan living area offers plenty of space for dining and relaxing in the lounge space. Neutral décor completes the fresh finish.

## Bedrooms & Bathrooms

There are two generous bedrooms both of which enjoy built in wardrobes and look out to the quayside. The master bedroom also has a stylish en-suite shower room with chrome towel rail and stylish tiling. The separate bathroom is beautifully tiled and has a modern three piece bath suite.