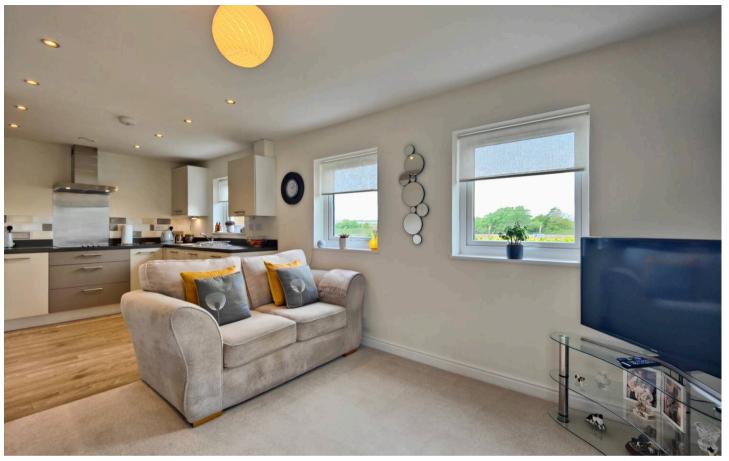

## Welcome Home

This immaculate, modern apartment offers stylish accommodation throughout. It will appeal to many people whether looking for a first buy, downsizing or investment this is a secure, apartment in a well kept and quiet, residential development. A great place to come home to. From the hallway step through to an impressive, open plan living space with feature windows and natural light from two elevations. The kitchen has stylish cream gloss and light oak effect cabinets. Stainless steel handles and integrated appliances create a seamless finish. There is a Smeg oven with microwave above and Smeg hob in addition to the extractor hood and integrated fridge and freezer. The double doors off the hallway open to a separate utility space. The open plan living area offers plenty of space for dining and relaxing in the lounge space. Neutral décor completes the fresh finish.