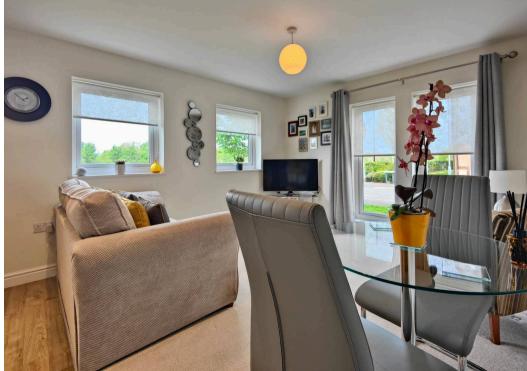

## Welcome Home

This immaculate, modern apartment offers stylish accommodation throughout. It will appeal to many people whether looking for a first buy, downsizing or investment this is a secure, apartment in a well kept and quiet, residential development. A great place to come home to. From the hallway step through to an impressive, open plan living space with feature windows and natural light from two elevations. The kitchen has stylish cream gloss and light oak effect cabinets. Stainless steel handles and integrated appliances create a seamless finish. There is a Smeg oven with microwave above and Smeg hob in addition to the extractor hood and integrated fridge and freezer. The double doors off the hallway open to a separate utility space. The open plan living area offers plenty of space for dining and relaxing in the lounge space. Neutral décor completes the fresh finish.