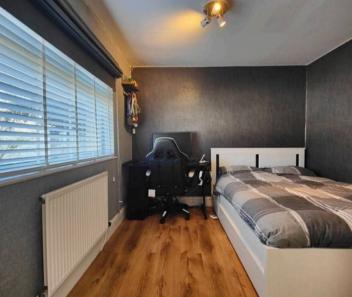

#### Upstairs

On the first floor are three generous bedrooms and the bathroom with a white three piece bathroom suite incorporating an over bath shower and chrome, centrally heated towel rail. All three bedrooms are generous. The master bedroom enjoys two front windows.