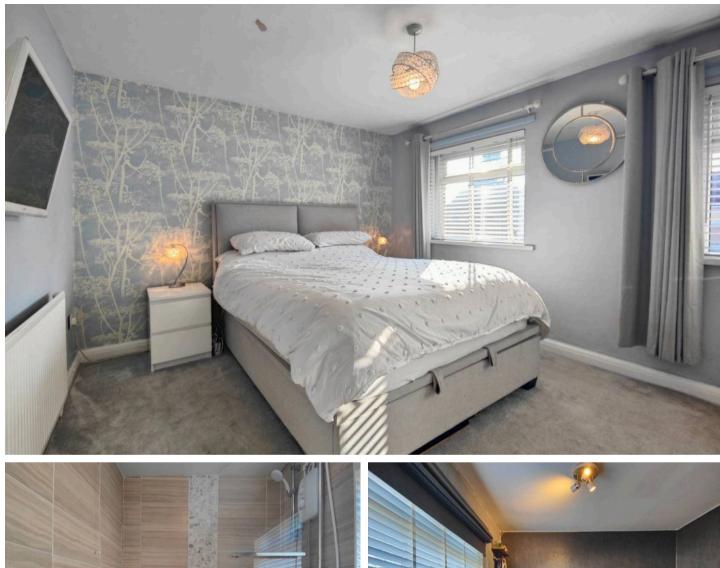

#### Welcome Home

This end terraced house boats plenty of space inside and out. The front door opens to a hallway, perfect for hanging off coats and kicking off shoes. The lounge diner spans the depth of the house and being dual aspect with views over the lawn garden at the rear and parking at the front, the room is bright and generous. Wood effect laminate flooring complements the modern décor and a door opens to the generous kitchen diner. With grey and white theme décor the kitchen enjoys a breakfast bar to one side and has space for an American style fridge freezer. French Doors open to the garden.

#### Upstairs

On the first floor are three generous bedrooms and the bathroom with a white three piece bathroom suite incorporating an over bath shower and chrome, centrally heated towel rail. All three bedrooms are generous. The master bedroom enjoys two front windows.