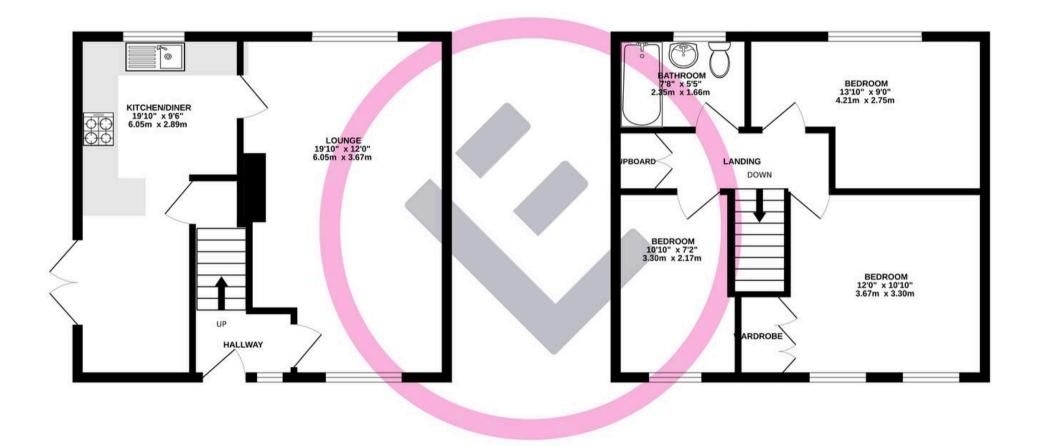

#### 1ST FLOOR 427 sq.ft. (39.7 sq.m.) approx.

GROUND FLOOR 422 sq.ft. (39.2 sq.m.) approx.

#### TOTAL FLOOR AREA : 849 sq.ft. (78.9 sq.m.) approx.

Whilst every attempt has been made to ensure the accuracy of the floorplan contained here, measurements of doors, windows, rooms and any other items are approximate and no responsibility is taken for any error, omission or mis-statement. This plan is for illustrative purposes only and should be used as such by any prospective purchaser. The services, systems and appliances shown have not been tested and no guarantee as to their operability or efficiency can be given. Made with Metropix ©2025