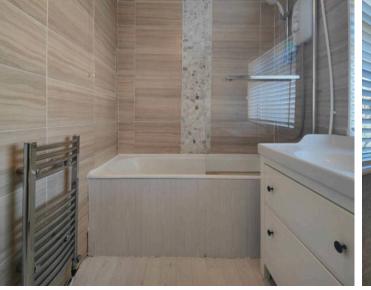

#### Upstairs

On the first floor are three generous bedrooms and the bathroom with a white three piece bathroom suite incorporating an over bath shower and chrome, centrally heated towel rail. All three bedrooms are generous. The master bedroom enjoys two front windows.