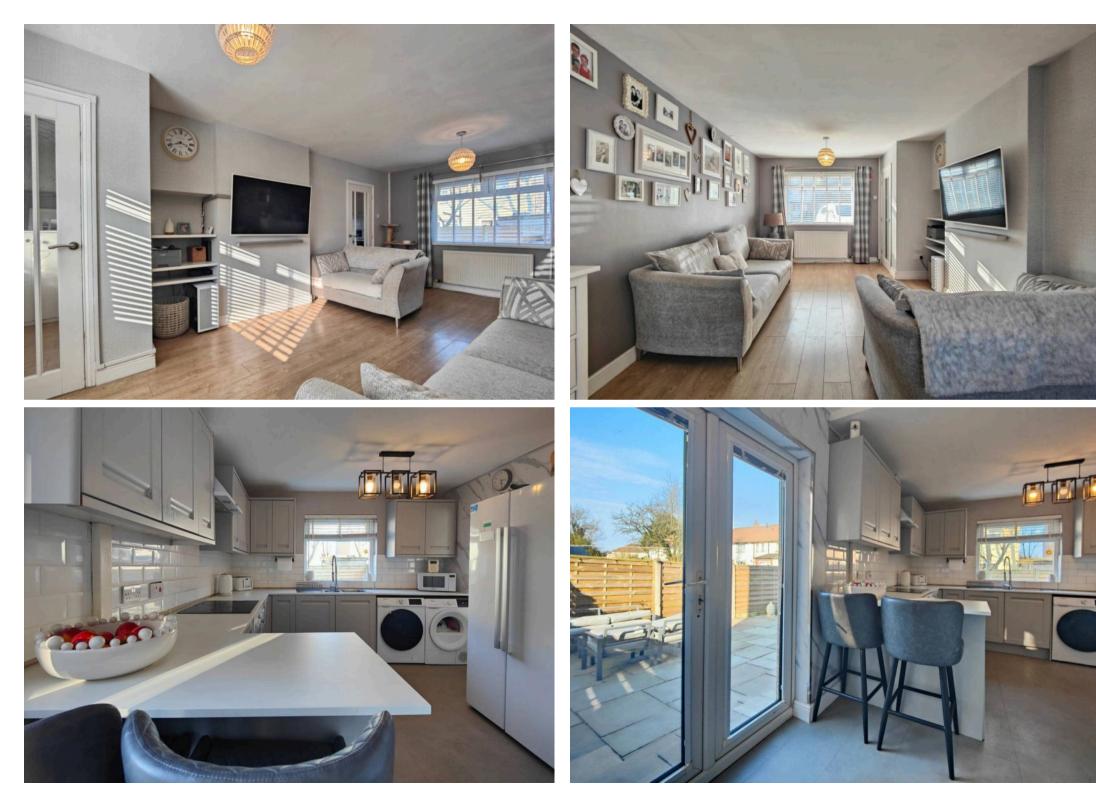

#### Welcome Home

This end terraced house boats plenty of space inside and out. The front door opens to a hallway, perfect for hanging off coats and kicking off shoes. The lounge diner spans the depth of the house and being dual aspect with views over the lawn garden at the rear and parking at the front, the room is bright and generous. Wood effect laminate flooring complements the modern décor and a door opens to the generous kitchen diner. With grey and white theme décor the kitchen enjoys a breakfast bar to one side and has space for an American style fridge freezer. French Doors open to the garden.