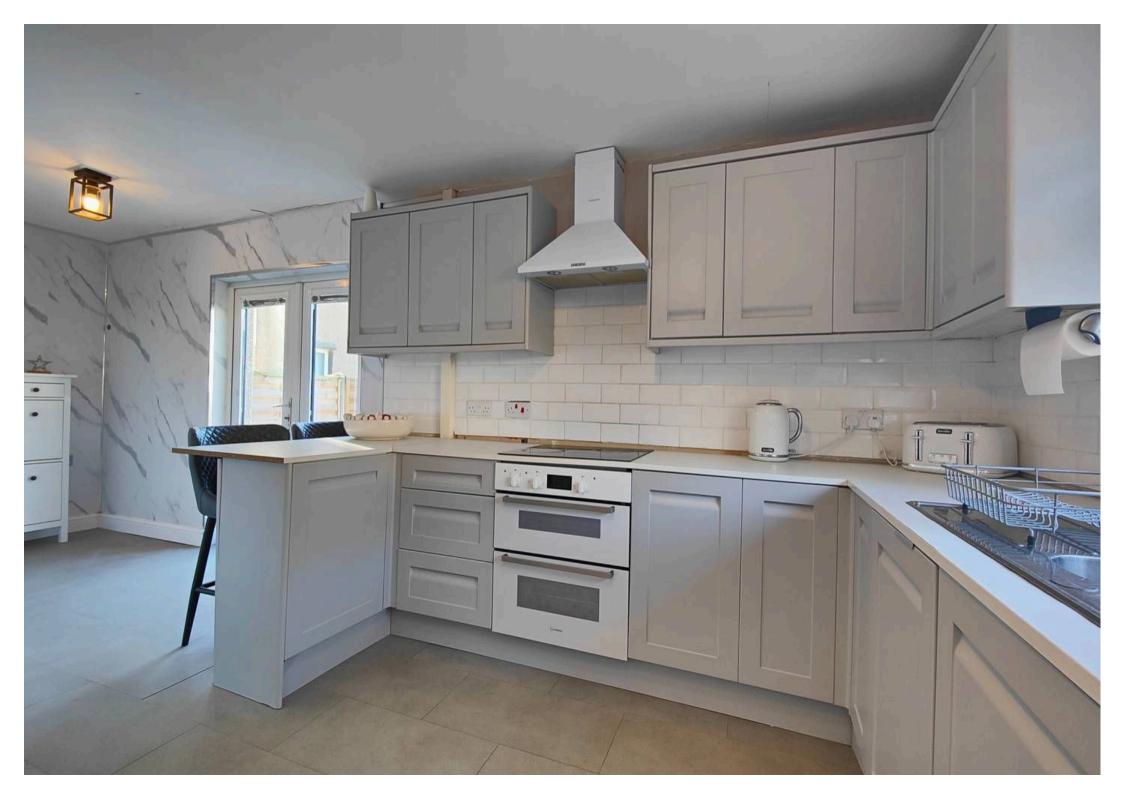

#### Welcome Home

This end terraced house boats plenty of space inside and out. The front door opens to a hallway, perfect for hanging off coats and kicking off shoes. The lounge diner spans the depth of the house and being dual aspect with views over the lawn garden at the rear and parking at the front, the room is bright and generous. Wood effect laminate flooring complements the modern décor and a door opens to the generous kitchen diner. With grey and white theme décor the kitchen enjoys a breakfast bar to one side and has space for an American style fridge freezer. French Doors open to the garden.