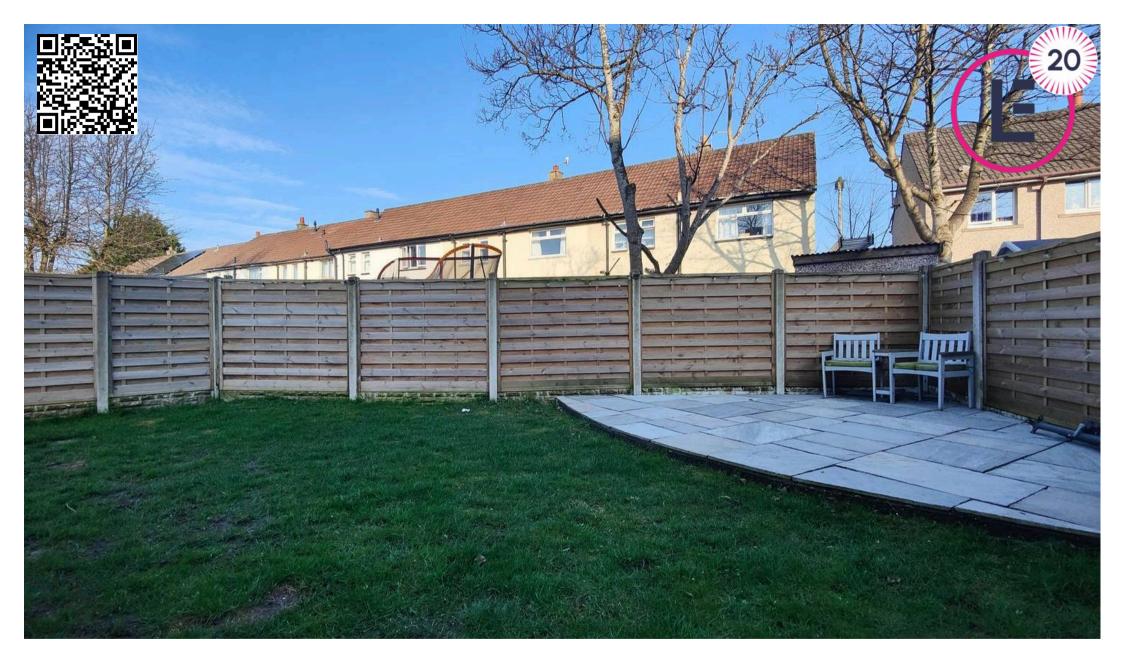

#### Welcome Home

This end terraced house boats plenty of space inside and out. The front door opens to a hallway, perfect for hanging off coats and kicking off shoes. The lounge diner spans the depth of the house and being dual aspect with views over the lawn garden at the rear and parking at the front, the room is bright and generous. Wood effect laminate flooring complements the modern décor and a door opens to the generous kitchen diner. With grey and white theme décor the kitchen enjoys a breakfast bar to one side and has space for an American style fridge freezer. French Doors open to the garden.