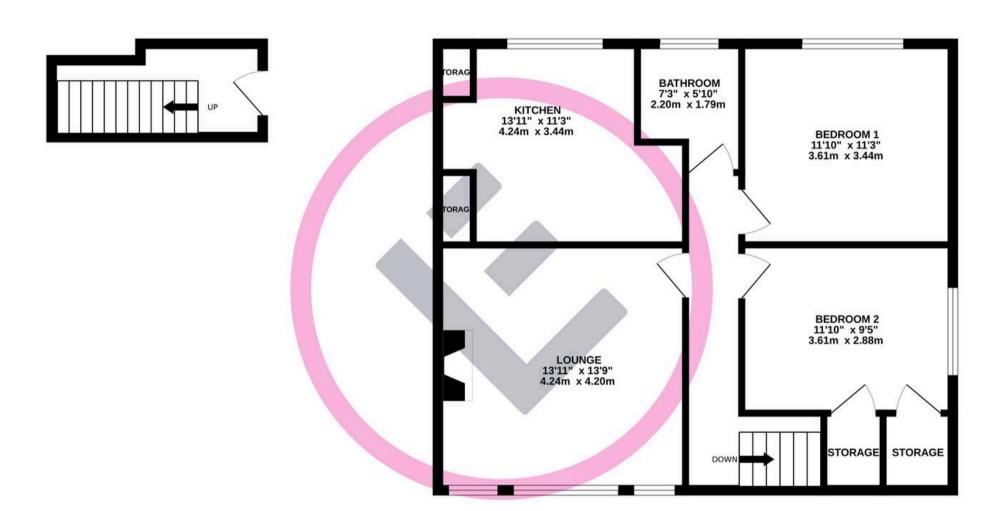

motorway, Patterdale Road is an ideal location for families, professionals, and retirees alike. The nearby Williamson Park, with its stunning views and butterfly house, provides a perfect escape for nature lovers.

## The Apartment

This charming first-floor flat on Patterdale Road boasts two spacious double bedrooms, making it perfect for couples or small families. The property features a bright and airy lounge, a modern kitchen diner , and a well-appointed bathroom. With the added convenience of off-street parking, you'll never have to worry about finding a spot for your car. The flat's thoughtful layout and ample storage space ensure comfortable living, while its location offers the best of both worlds – a peaceful residential street with easy access to Lancaster's bustling city life



### TOTAL FLOOR AREA: 776 sq.ft. (72.1 sq.m.) approx.



# **Lancastrian Estates**

301/302, Riverway House, Morecambe Road - LA1 2RX

01524 555800 · lancaster@lancastrianestates.co.uk · www.lancastrianestates.co.uk/