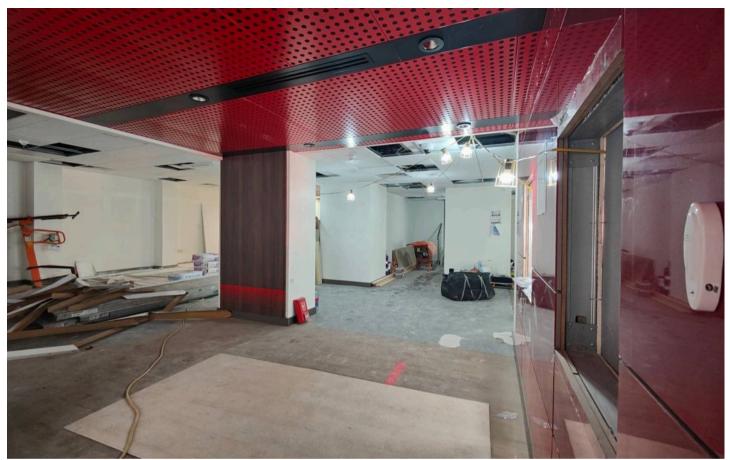

The front door opens to a large, open plan commercial ground floor with offices/ interview rooms to one side. Four steps lead up to the left and access two further separated offices and the WC. Steps also allow access down to the basement area which offers storage.