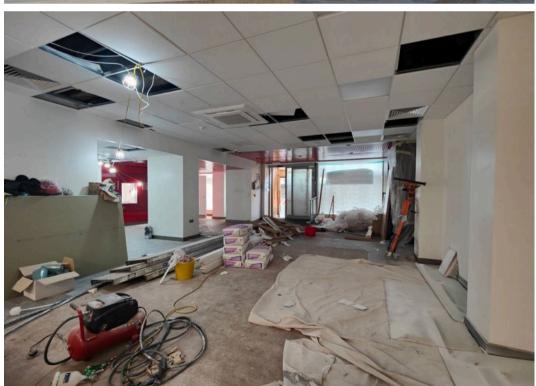

The front door opens to a large, open plan commercial ground floor with offices/ interview rooms to one side. Four steps lead up to the left and access two further separated offices and the WC. Steps also allow access down to the basement area which offers storage.