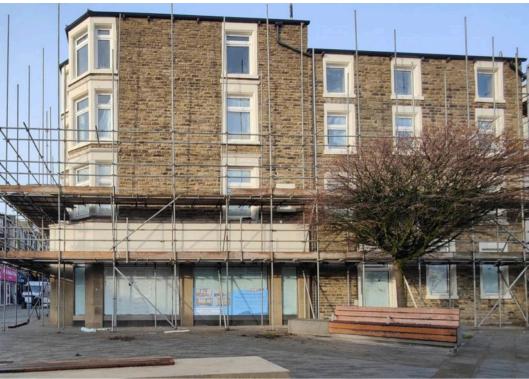

## 42-44 Euston Road

Morecambe, Morecambe

Prominent commercial property in bustling town centre, with modern, spacious layout and high visibility. Versatile uses, close to amenities and transport links. Ideal for retail, office, or leisure businesses.

Council Tax band: TBD

Tenure: Freehold

- Visible, Corner Town Centre Location
- Large Ground Floor Commercial Premises
- Former Santander Building
- Versatile Modernised Accommodation
- Close to Prom & Eden Site
- Convenient Carparks & Pedestrianised Area
- 185 Square Metres plus Basement Store
- Window Return Frontage
- Transport & Travel Links
- Variety of Uses dependent on Planning Permissions