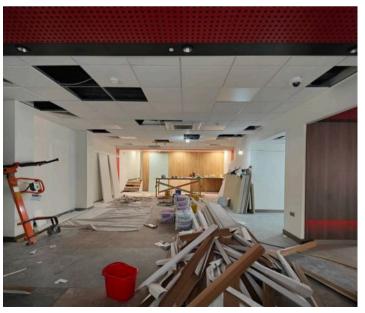

The front door opens to a large, open plan commercial ground floor with offices/ interview rooms to one side. Four steps lead up to the left and access two further separated offices and the WC. Steps also allow access down to the basement area which offers storage.