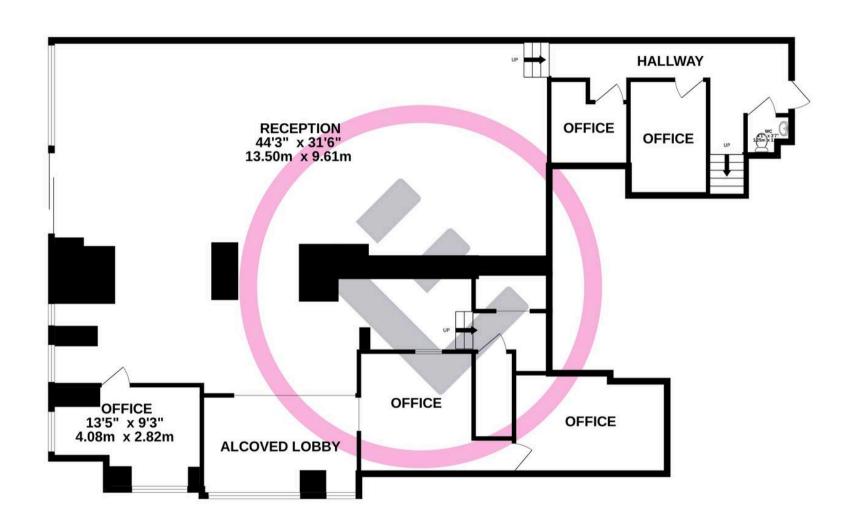

The front door opens to a large, open plan commercial ground floor with offices/ interview rooms to one side. Four steps lead up to the left and access two further separated offices and the WC. Steps also allow access down to the basement area which offers storage.

## GROUND FLOOR 1966 sq.ft. (182.6 sq.m.) approx.