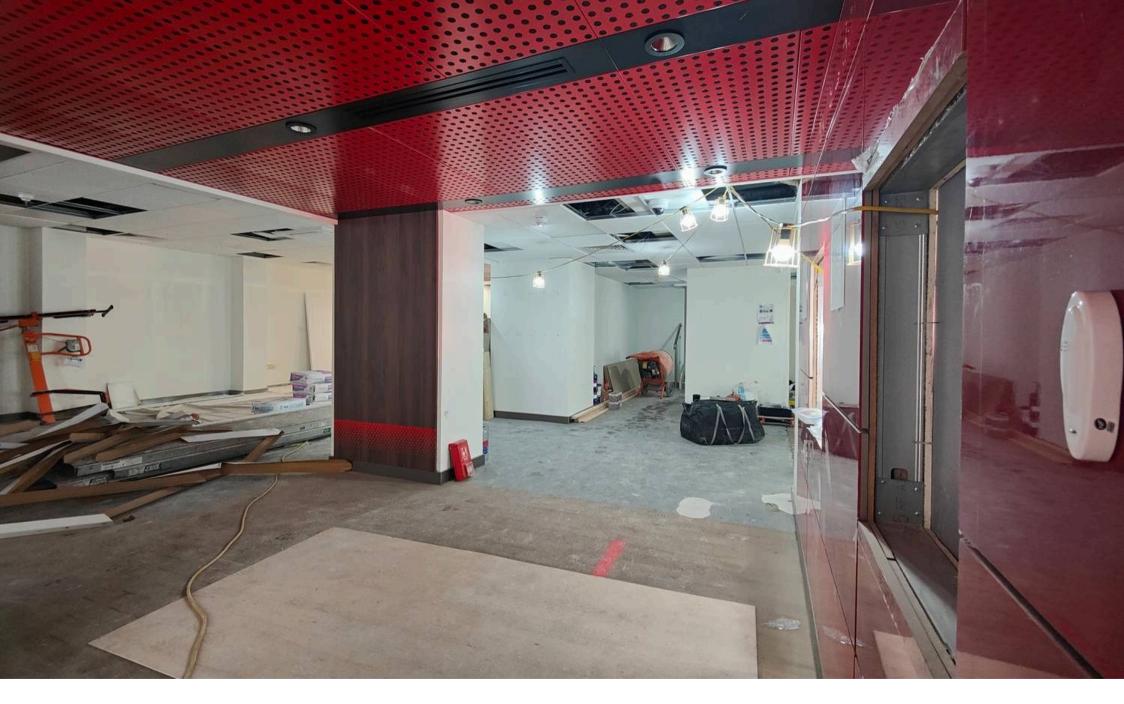

The front door opens to a large, open plan commercial ground floor with offices/ interview rooms to one side. Four steps lead up to the left and access two further separated offices and the WC. Steps also allow access down to the basement area which offers storage.