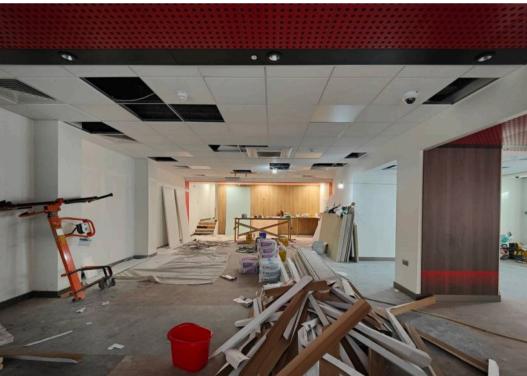

The front door opens to a large, open plan commercial ground floor with offices/ interview rooms to one side. Four steps lead up to the left and access two further separated offices and the WC. Steps also allow access down to the basement area which offers storage.