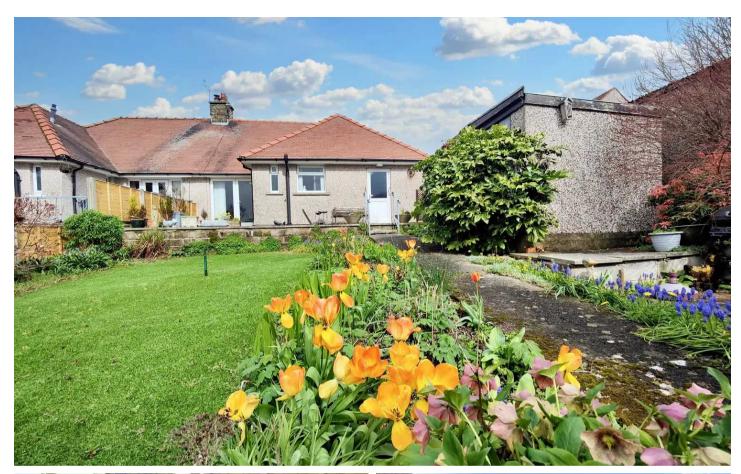

#### Location

What a beautiful, peaceful location this is. Rosegarth is tucked just off Lancaster Road, Morecambe the setting is residential but with great local amenities. Torrisholme, Westgate, Bare and the town centre are all easily reached so whether it's shops, leisure or schools there is a great choice available. Sainsbury and Asda are both within easy reach and being close to Lancaster Road means great access to the link road and motorway network, perfect for anyone who commutes.

#### The Bungalow

This semi detached bungalow has been beautifully maintained and will impress buyers with both the space on offer and the quality of the accommodation. The central double glazed front door opens to a front vestibule where a further door opens to the main hallway. With matching pine panelled doors to either side this central hallway has an elegant and open feel. The bungalow has a contemporary layout with living accommodation to the rear. The lounge has French Doors opening onto a beautiful garden at the rear. There is a focal fire. The kitchen has a traditional feel with pine cabinets and there is space to eat at the fitted breakfast area. The kitchen has an integrated gas hob and electric oven. The back door opens to the garden.