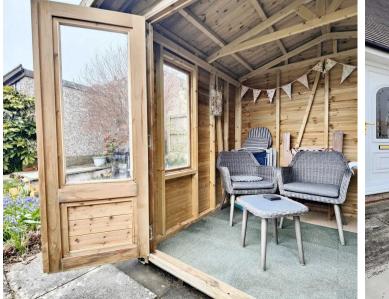

Tenure: Freehold

- Semi Detached True Bungalow
- No Chain
- Double Fronted
- French Doors to Garden
- Traditional Fitted Kitchen
- Side by Side Parking
- Garden, Summerhouse & Shed
- Transport & Travel Links
- 3 Double Bedrooms
- Lounge w/ French Doors