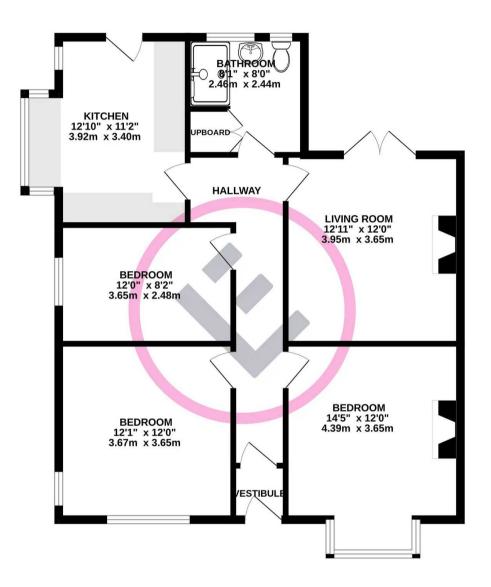

### Bedrooms & Shower Room

The bedrooms are situated to the front and side with two large doubles to the front and a smaller twin room to the side. There is a large shower room with rectangular shower enclosure, large cupboard, wash basin and WC. There are two windows to the rear elevation.

TOTAL FLOOR AREA : 841 sq.ft. (78.1 sq.m.) approx.

IUTAL FLOUR ATCA: 041 SQL1, (10.1 SQL1), approx. Whilst every attempt has been made to ensure the accuracy of the floorplan contained here, measurements of dors, windows, rooms and any other items are approximate and no responsibility is taken for any error, omission or mis-statement. This plan is for illustrative purposes only and should be used as such by any prospective purchaser. The services, systems and appliances shown have not been tested and no guarantee as to their operability or efficiency can be given. Made with Metropix ©2024