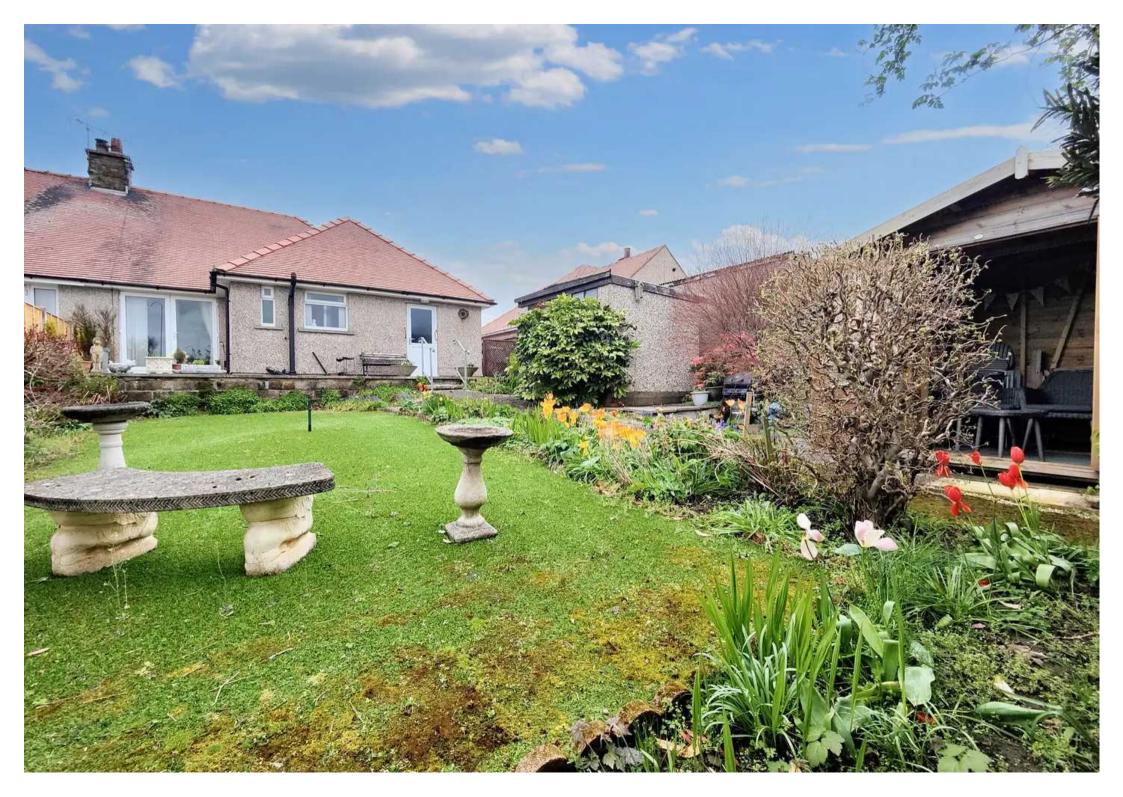

#### The Bungalow

This semi detached bungalow has been beautifully maintained and will impress buyers with both the space on offer and the quality of the accommodation. The central double glazed front door opens to a front vestibule where a further door opens to the main hallway. With matching pine panelled doors to either side this central hallway has an elegant and open feel. The bungalow has a contemporary layout with living accommodation to the rear. The lounge has French Doors opening onto a beautiful garden at the rear. There is a focal fire. The kitchen has a traditional feel with pine cabinets and there is space to eat at the fitted breakfast area. The kitchen has an integrated gas hob and electric oven. The back door opens to the garden.

Tenure: Freehold

- Semi Detached True Bungalow
- No Chain
- Double Fronted
- French Doors to Garden
- Traditional Fitted Kitchen
- Side by Side Parking
- Garden, Summerhouse & Shed
- Transport & Travel Links
- 3 Double Bedrooms
- Lounge w/ French Doors