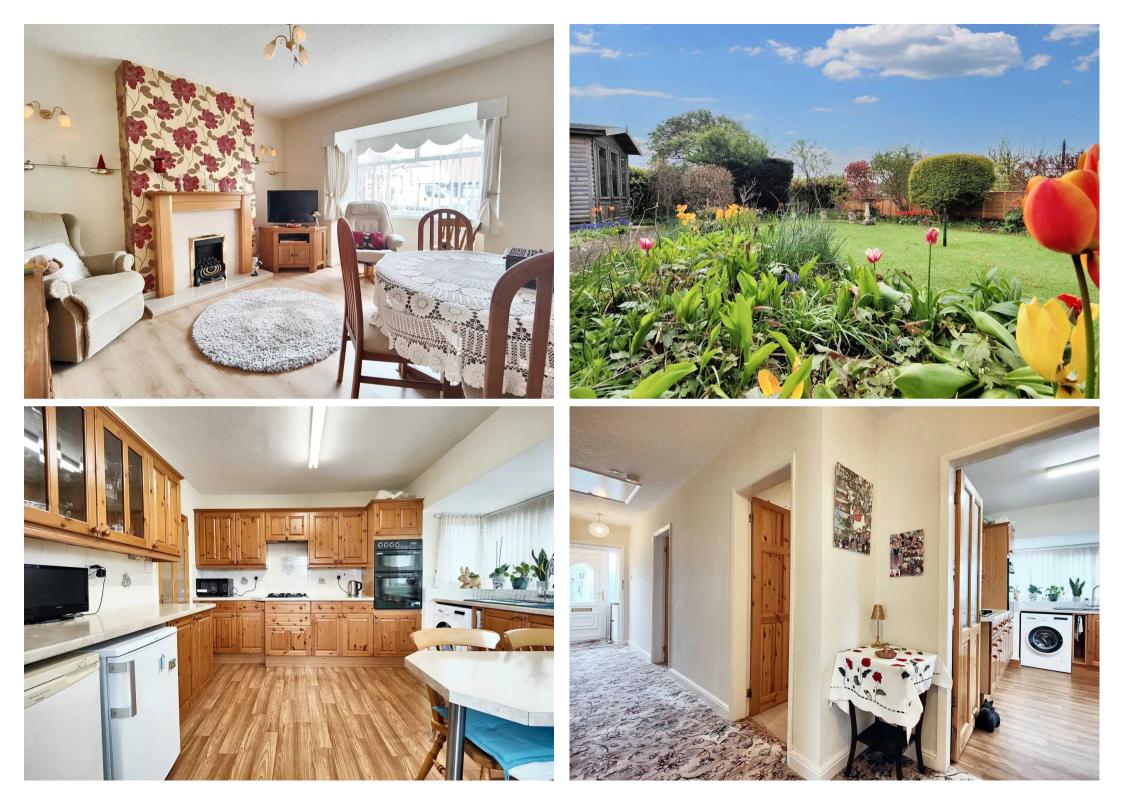

#### The Bungalow

This semi detached bungalow has been beautifully maintained and will impress buyers with both the space on offer and the quality of the accommodation. The central double glazed front door opens to a front vestibule where a further door opens to the main hallway. With matching pine panelled doors to either side this central hallway has an elegant and open feel. The bungalow has a contemporary layout with living accommodation to the rear. The lounge has French Doors opening onto a beautiful garden at the rear. There is a focal fire. The kitchen has a traditional feel with pine cabinets and there is space to eat at the fitted breakfast area. The kitchen has an integrated gas hob and electric oven. The back door opens to the garden.