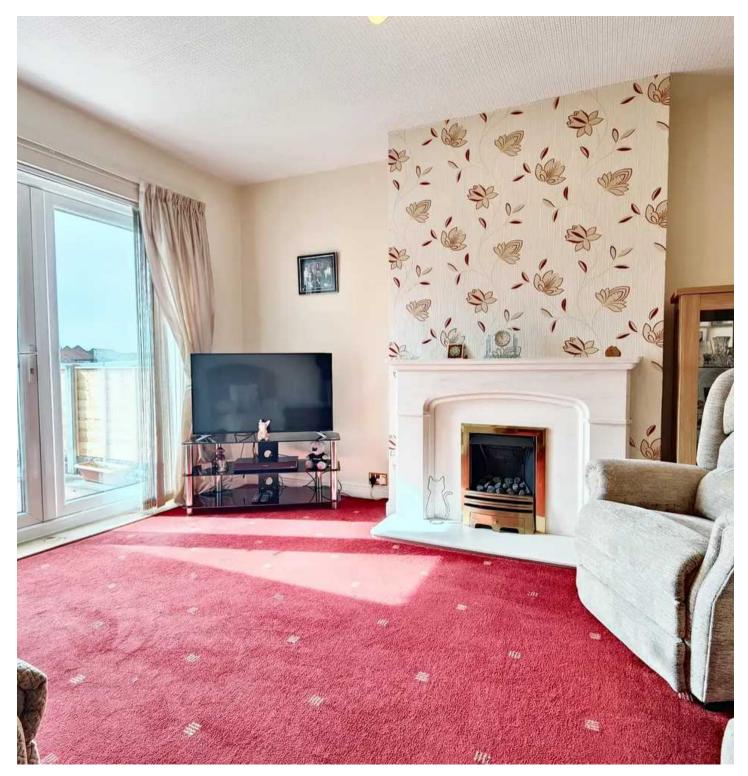

#### The Bungalow

This semi detached bungalow has been beautifully maintained and will impress buyers with both the space on offer and the quality of the accommodation. The central double glazed front door opens to a front vestibule where a further door opens to the main hallway. With matching pine panelled doors to either side this central hallway has an elegant and open feel. The bungalow has a contemporary layout with living accommodation to the rear. The lounge has French Doors opening onto a beautiful garden at the rear. There is a focal fire. The kitchen has a traditional feel with pine cabinets and there is space to eat at the fitted breakfast area. The kitchen has an integrated gas hob and electric oven. The back door opens to the garden.