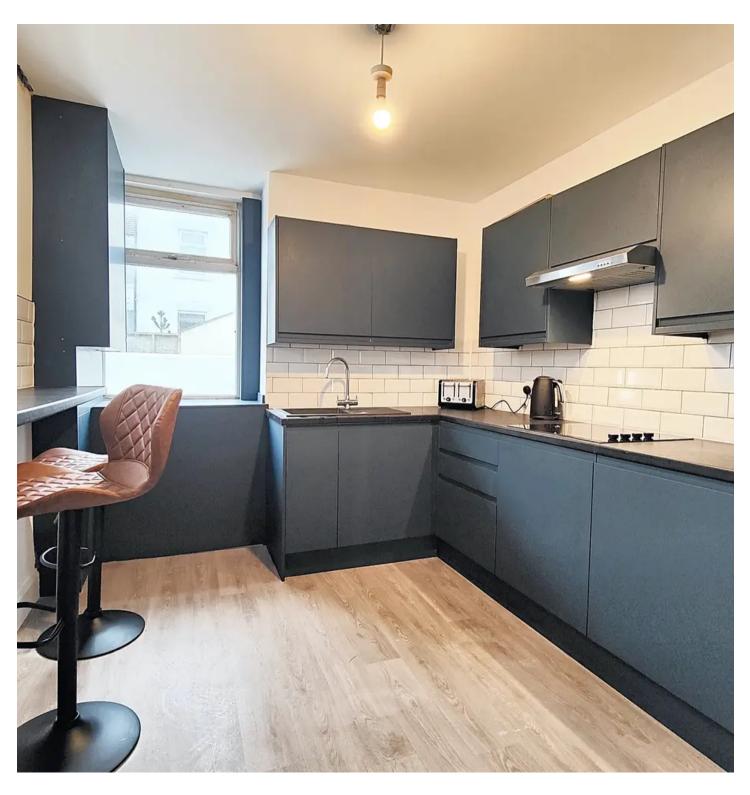

## The House

This well presented, refurbished, bay fronted terraced house offers modern, open plan living and generous rooms, perfect for families and professionals alike. The smart new composite front door opens to a vestibule and hallway. Light grey décor and new carpets create a great first impression. The lounge dine is open plan with the bay fronted lounge being a generous reception space and the dining area, situated to the rear light, bright and well proportioned. The new kitchen has striking dark blue cabinets, dual aspect windows and breakfast bar. A door opens to the under stair storage cupboard and the back door opens to the rear garden.