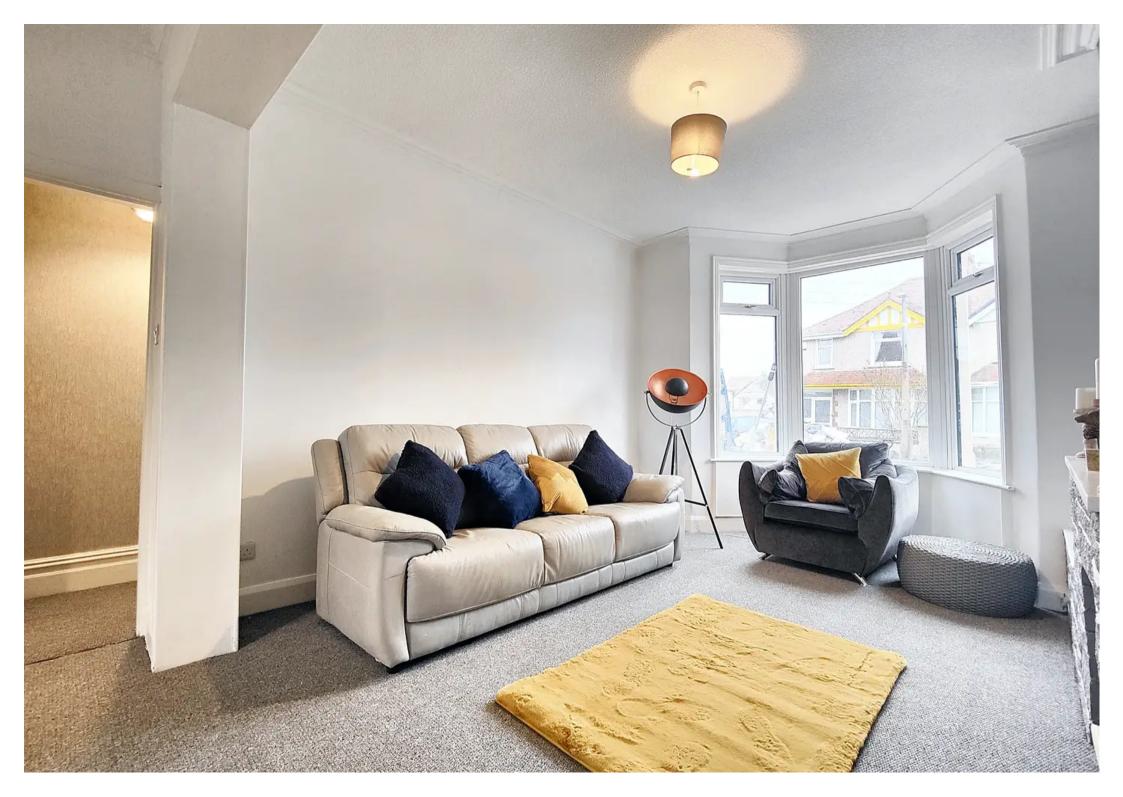

## The House

This well presented, refurbished, bay fronted terraced house offers modern, open plan living and generous rooms, perfect for families and professionals alike. The smart new composite front door opens to a vestibule and hallway. Light grey décor and new carpets create a great first impression. The lounge dine is open plan with the bay fronted lounge being a generous reception space and the dining area, situated to the rear light, bright and well proportioned. The new kitchen has striking dark blue cabinets, dual aspect windows and breakfast bar. A door opens to the under stair storage cupboard and the back door opens to the rear garden.