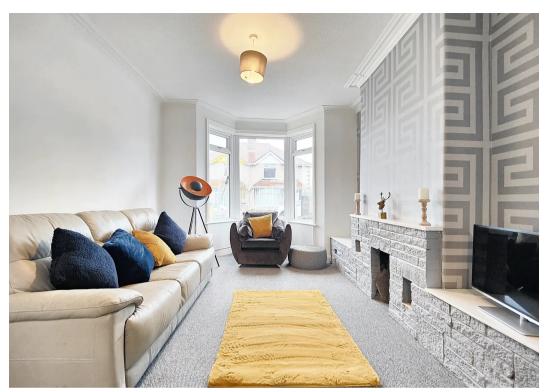

## The House

This well presented, refurbished, bay fronted terraced house offers modern, open plan living and generous rooms, perfect for families and professionals alike. The smart new composite front door opens to a vestibule and hallway. Light grey décor and new carpets create a great first impression. The lounge dine is open plan with the bay fronted lounge being a generous reception space and the dining area, situated to the rear light, bright and well proportioned. The new kitchen has striking dark blue cabinets, dual aspect windows and breakfast bar. A door opens to the under stair storage cupboard and the back door opens to the rear garden.