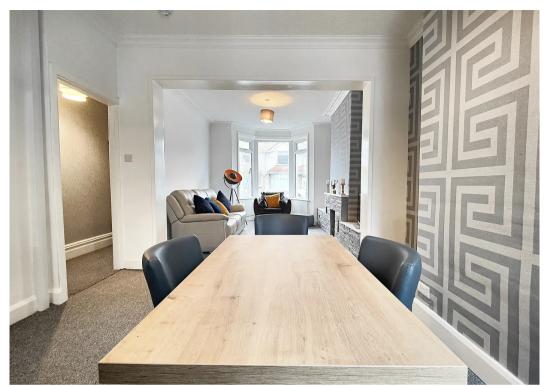

## The House

This well presented, refurbished, bay fronted terraced house offers modern, open plan living and generous rooms, perfect for families and professionals alike. The smart new composite front door opens to a vestibule and hallway. Light grey décor and new carpets create a great first impression. The lounge dine is open plan with the bay fronted lounge being a generous reception space and the dining area, situated to the rear light, bright and well proportioned. The new kitchen has striking dark blue cabinets, dual aspect windows and breakfast bar. A door opens to the under stair storage cupboard and the back door opens to the rear garden.