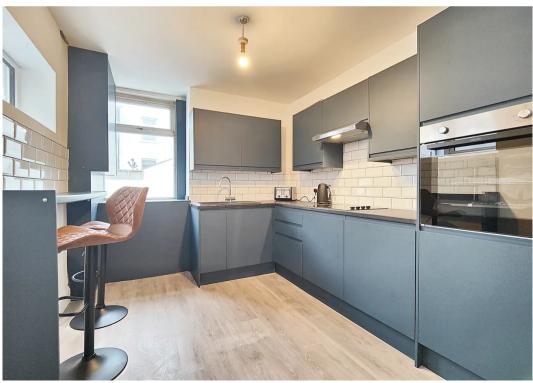

## The House

This well presented, refurbished, bay fronted terraced house offers modern, open plan living and generous rooms, perfect for families and professionals alike. The smart new composite front door opens to a vestibule and hallway. Light grey décor and new carpets create a great first impression. The lounge dine is open plan with the bay fronted lounge being a generous reception space and the dining area, situated to the rear light, bright and well proportioned. The new kitchen has striking dark blue cabinets, dual aspect windows and breakfast bar. A door opens to the under stair storage cupboard and the back door opens to the rear garden.