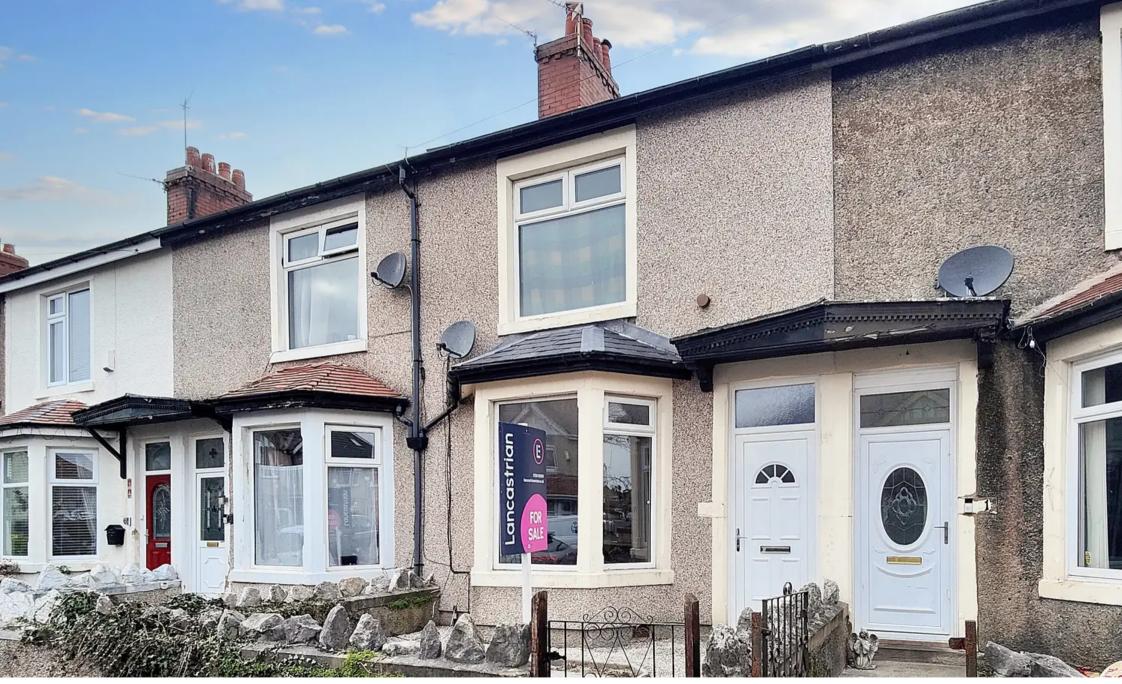

3 Lake Avenue, Morecambe £175,000

## 3 Lake Avenue

Morecambe, Morecambe

Refurbished 3-bed mid-terrace house in a popular residential area. Immaculately finished with spacious open plan lounge diner and smart new kitchen. Tranquil low-maintenance garden ideal for relaxing. Move-in ready, no chain. Ideal for families and professionals.

## The House

This well presented, refurbished, bay fronted terraced house offers modern, open plan living and generous rooms, perfect for families and professionals alike. The smart new composite front door opens to a vestibule and hallway. Light grey décor and new carpets create a great first impression. The lounge dine is open plan with the bay fronted lounge being a generous reception space and the dining area, situated to the rear light, bright and well proportioned. The new kitchen has striking dark blue cabinets, dual aspect windows and breakfast bar. A door opens to the under stair storage cupboard and the back door opens to the rear garden.