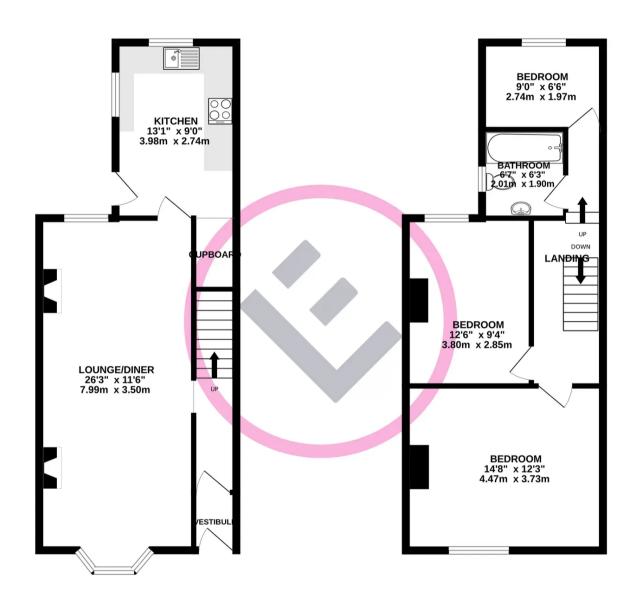

## The House

This well presented, refurbished, bay fronted terraced house offers modern, open plan living and generous rooms, perfect for families and professionals alike. The smart new composite front door opens to a vestibule and hallway. Light grey décor and new carpets create a great first impression. The lounge dine is open plan with the bay fronted lounge being a generous reception space and the dining area, situated to the rear light, bright and well proportioned. The new kitchen has striking dark blue cabinets, dual aspect windows and breakfast bar. A door opens to the under stair storage cupboard and the back door opens to the rear garden.

## Bedrooms and Bathroom

On the first floor you will find three bedrooms and a stylish, modern bathroom.

You can include any text here. The text can be modified upon generating your brochure.