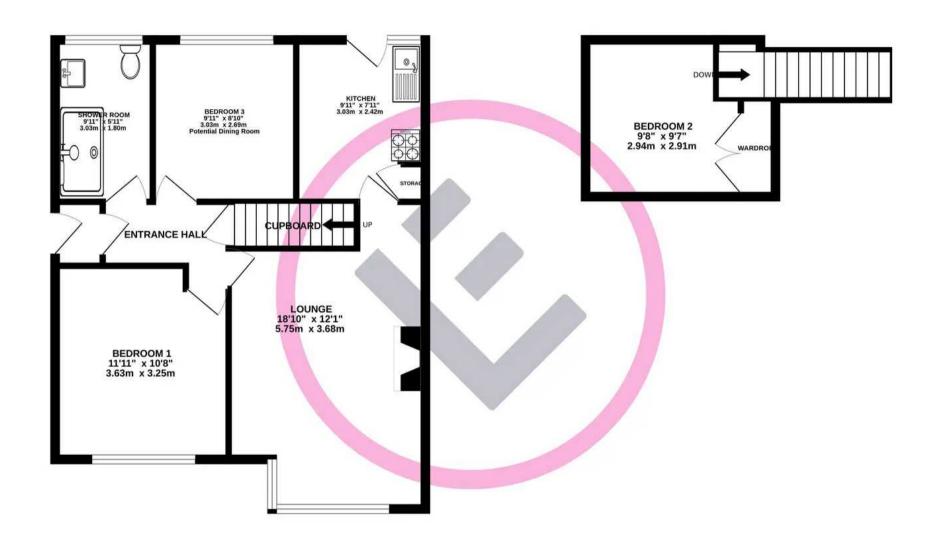

# **Versatile Layout**

This delightful bungalow offers a flexible layout, with the potential for either two spacious bedrooms and a study/dining room, or a three-bedroom configuration, with a bedroom upstairs. Whether you're a growing family or seeking a space to accommodate your hobbies, this home adapts to your lifestyle needs.

## TOTAL FLOOR AREA: 739 sq.ft. (68.7 sq.m.) approx.

Whilst every attempt has been made to ensure the accuracy of the floorplan contained here, measurements of doors, windows, rooms and any other items are approximate and no responsibility is taken for any error, omission or mis-statement. This plan is for illustrative purposes only and should be used as such by any prospective purchaser. The services, systems and appliances shown have not been tested and no guarantee as to their operability or efficiency can be given.