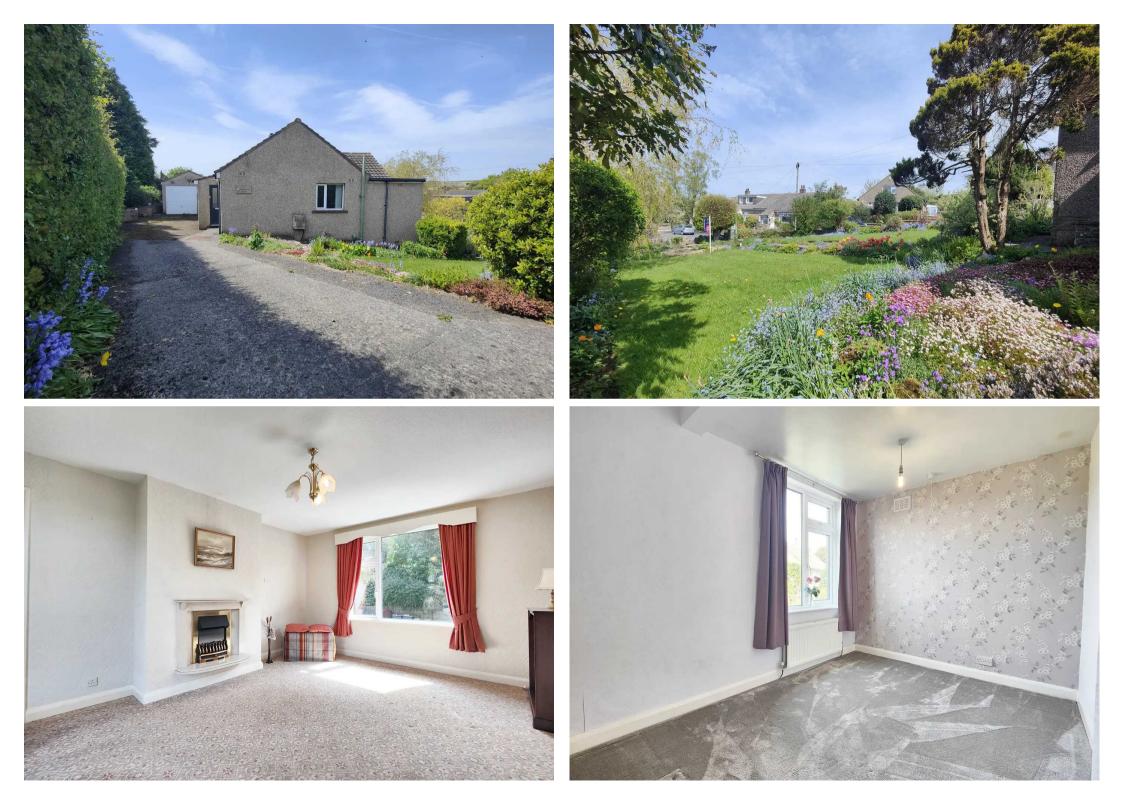

Tenure: Freehold

- 3-bedroom Detached Bungalow
- Flexible Accommodation
- Generous Garden Space
- Detached Garage
- Endless Possibilities for Personalisation
- Tranquil Setting in Nether Kellet
- Convenient Access to Local Amenities and Transport Links
- EPC D
- CONTRACT PACK READY
- NO CHAIN

#### Welcome to 1 Ashmeadow Road, Nether Kellet

Unlock the potential of this hidden gem and create your dream home in the heart of Nether Kellet. Nestled on a rise up Ashmeadow Road, this charming 3bedroom detached bungalow offers a rare opportunity for those with a vision for transformation and a desire for flexible living spaces.

#### **Potential for Modernisation**

Infuse your personal style and preferences into every corner of this property with its need for modernization. From updating the kitchen to refreshing the bathroom, this is your chance to craft a space that reflects your unique taste and lifestyle.

#### **Flexible Accommodation**

Embrace the flexibility of the layout, with the option to reconfigure the third bedroom to suit your lifestyle. Whether you prioritize entertaining, working from home, or creating a cosy retreat, this adaptable space allows the home to work for you.