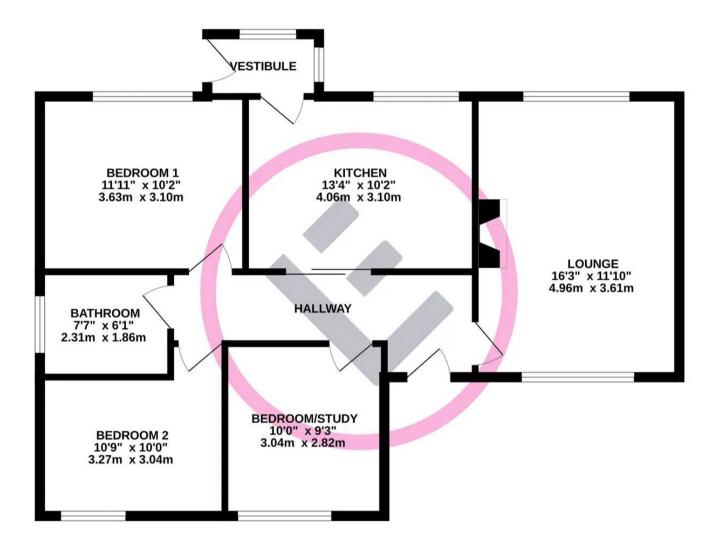

## GROUND FLOOR 781 sq.ft. (72.5 sq.m.) approx.

TOTAL FLOOR AREA : 781 sq.ft. (72.5 sq.m.) approx.

Whist every attempt has been made to ensure the accuracy of the Borplan contained here, measurements of dons, windows, rooms and any other items are approximate and no responsibility is taken for any error, omission or mis-statement. This plan is for illustrative purposes only and should be used as such by any prospective purchaser. The services, systems and appliances shown have not been tested and no guarantee as to their operability or efficiency can be given. Made with Metropix-@2024 You can include any text here. The text can be modified upon generating your brochure.