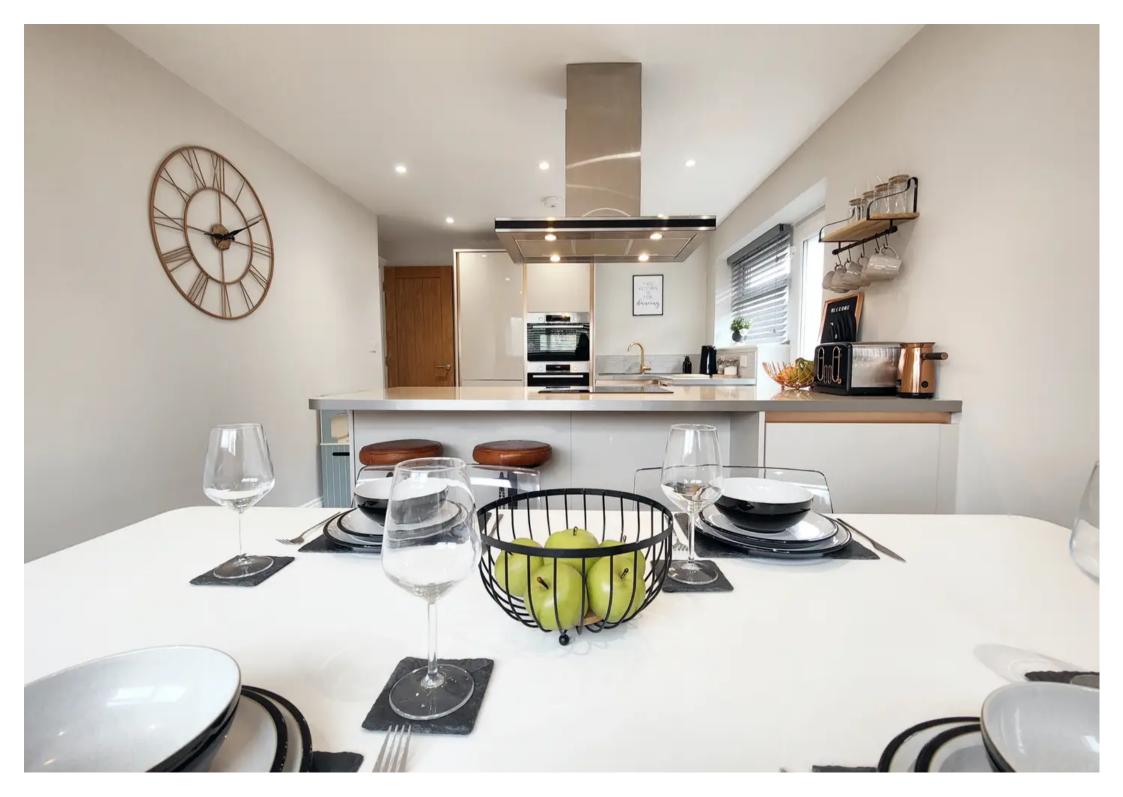

### **Kitchen Diner**

Whether entertaining family and friends or simply catching up with family business over an evening meal this generous kitchen diner has it all. Sleek taupe coloured cabinets in a gloss finish conceal integrated Bosch appliances including the double oven and induction hob above which is an extractor hood. The hob is situated on the peninsula which accommodates a breakfast bar making this the ideal