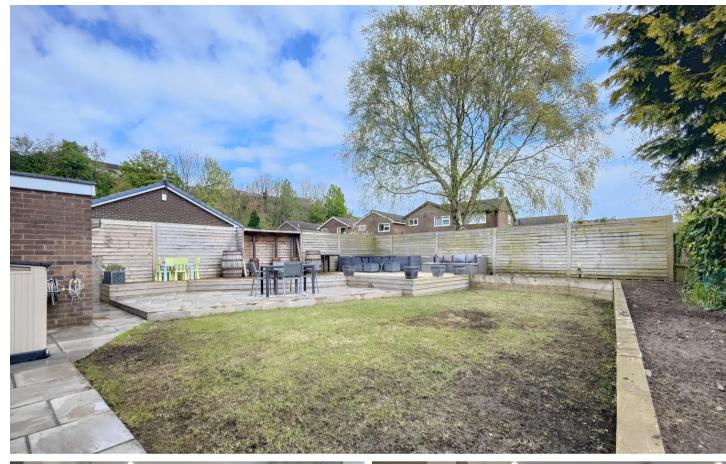

Tenure: Freehold

- Detached Bungalow
- 3 Bedrooms
- Fully Re-Furbished
- Integrated Kitchen Diner
- Lounge w/ Media Wall
- Garage plus Parking for 2
- Low Maintenance Private Garden
- Popular Cul de Sac Location
- Great Local Amenities
- Transport & Travel Links