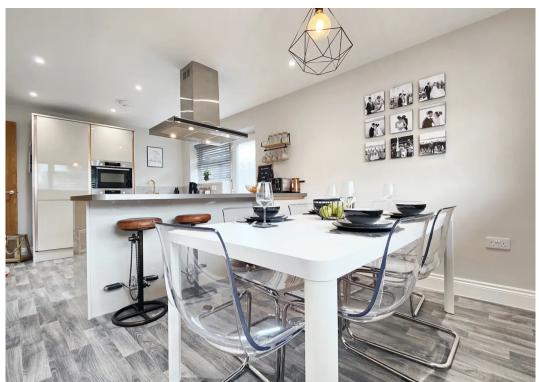

### **Kitchen Diner**

Whether entertaining family and friends or simply catching up with family business over an evening meal this generous kitchen diner has it all. Sleek taupe coloured cabinets in a gloss finish conceal integrated Bosch appliances including the double oven and induction hob above which is an extractor hood. The hob is situated on the peninsula which accommodates a breakfast bar making this the ideal