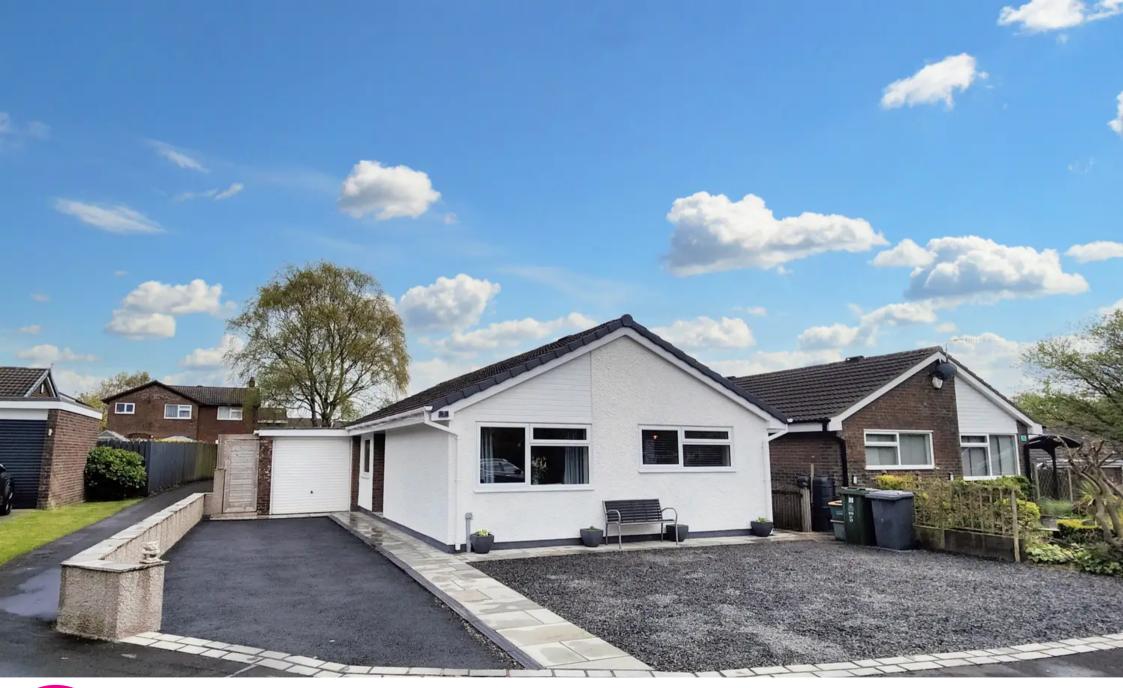

## Carnforth, Carnforth

Step inside this detached bungalow and you will be impressed! It is everything you could want being fully re-furbished throughout and offering plenty of space inside and out with 3 bedrooms, a stunning kitchen diner and large, private garden. It is a home to enjoy! Council Tax band: D

Tenure: Freehold

- Detached Bungalow
- 3 Bedrooms
- Fully Re-Furbished
- Integrated Kitchen Diner
- Lounge w/ Media Wall
- Garage plus Parking for 2
- Low Maintenance Private Garden
- Popular Cul de Sac Location
- Great Local Amenities
- Transport & Travel Links

#### Location

Carnforth is a sought after and popular location just north of Lancaster. There are a range of independent retailers in Carnforth including the famous book shop which you'll find is just a short walk from the railway station with its iconic clock made famous by the film Brief Encounter. Carnforth also has larger stores and now boasts three supermarkets with a local Tesco, Aldi and Booths. Ever popular with families you will find several primary schools and a local secondary school. There's plenty locally for families whether that be groups and clubs to join, strolls along the canal and shoreline or day trips out to places nearby like Greenlands Farm. The M6 is also convenient so if work or leisure take you further afield this is a great location. New Acres is a desirable small cul-de-sac of bungalows tucked off North Road enjoying privacy and yet with great access to all the local amenities.