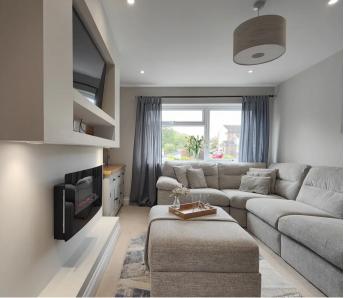

## The Bungalow

What a superb opportunity this bungalow is! It really will impress buyers being fully refurbished and offering such generous, high spec accommodation throughout. The immaculate frontage gives a taste of what is inside and as the modern front door swings open you are greeted by a large, welcoming and light hallway. Matching oak doors open off the hallway and add a warm feel to the sleek modern, wood effect flooring which is complemented by light grey décor. The lounge is generous and has a large picture window to the front. The wall mounted, glass fronted flame effect fire is set within a media wall allowing plenty of space for furniture. This really is a superb, relaxing space to enjoy.