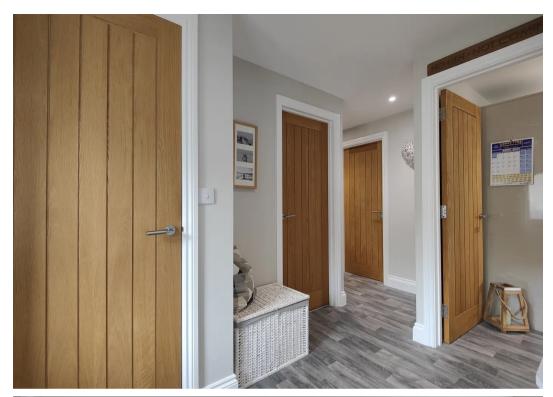

## The Bungalow

What a superb opportunity this bungalow is! It really will impress buyers being fully refurbished and offering such generous, high spec accommodation throughout. The immaculate frontage gives a taste of what is inside and as the modern front door swings open you are greeted by a large, welcoming and light hallway. Matching oak doors open off the hallway and add a warm feel to the sleek modern, wood effect flooring which is complemented by light grey décor. The lounge is generous and has a large picture window to the front. The wall mounted, glass fronted flame effect fire is set within a media wall allowing plenty of space for furniture. This really is a superb, relaxing space to enjoy.