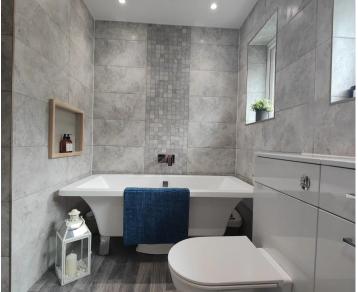

## The Bungalow

What a superb opportunity this bungalow is! It really will impress buyers being fully refurbished and offering such generous, high spec accommodation throughout. The immaculate frontage gives a taste of what is inside and as the modern front door swings open you are greeted by a large, welcoming and light hallway. Matching oak doors open off the hallway and add a warm feel to the sleek modern, wood effect flooring which is complemented by light grey décor. The lounge is generous and has a large picture window to the front. The wall mounted, glass fronted flame effect fire is set within a media wall allowing plenty of space for furniture. This really is a superb, relaxing space to enjoy.