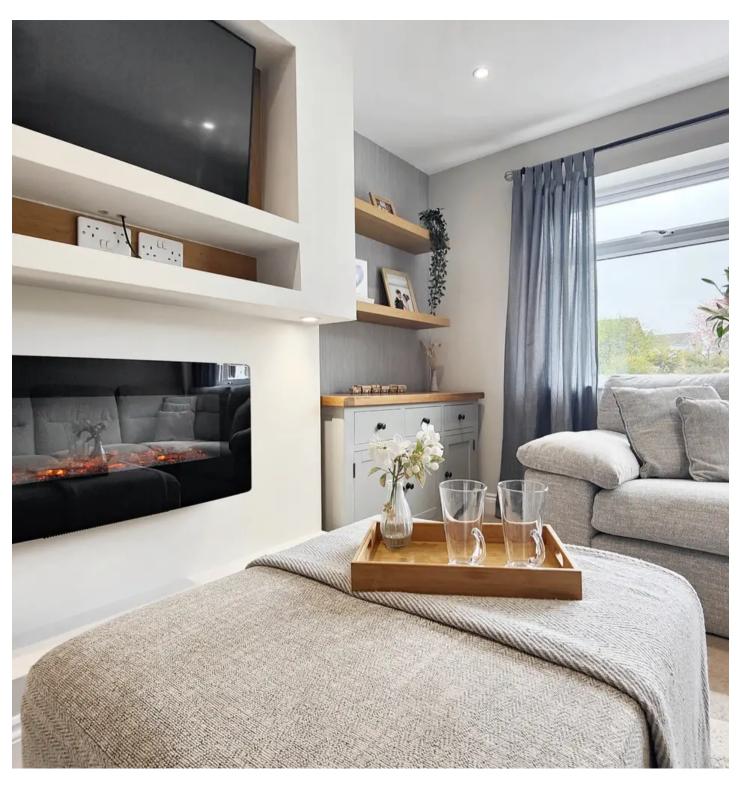

## The Bungalow

What a superb opportunity this bungalow is! It really will impress buyers being fully refurbished and offering such generous, high spec accommodation throughout. The immaculate frontage gives a taste of what is inside and as the modern front door swings open you are greeted by a large, welcoming and light hallway. Matching oak doors open off the hallway and add a warm feel to the sleek modern, wood effect flooring which is complemented by light grey décor. The lounge is generous and has a large picture window to the front. The wall mounted, glass fronted flame effect fire is set within a media wall allowing plenty of space for furniture. This really is a superb, relaxing space to enjoy.