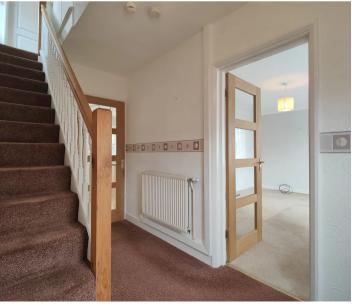

## The House

The house sits slightly elevated from the road and with a front garden creating privacy and appeal. The double glazed front door opens to the hallway where you will find modern glazed doors opening to the ground floor rooms and stairs leading up to the first floor. The lounge is bow fronted and has a living flame gas fire. The kitchen is light and bright with white cabinets, integrated hob and oven. There is open access to the dining room at the side where French Doors open to the rear garden. Upstairs you will find three well proportioned bedrooms and a shower room. The house is offered for sale with no onward chain.