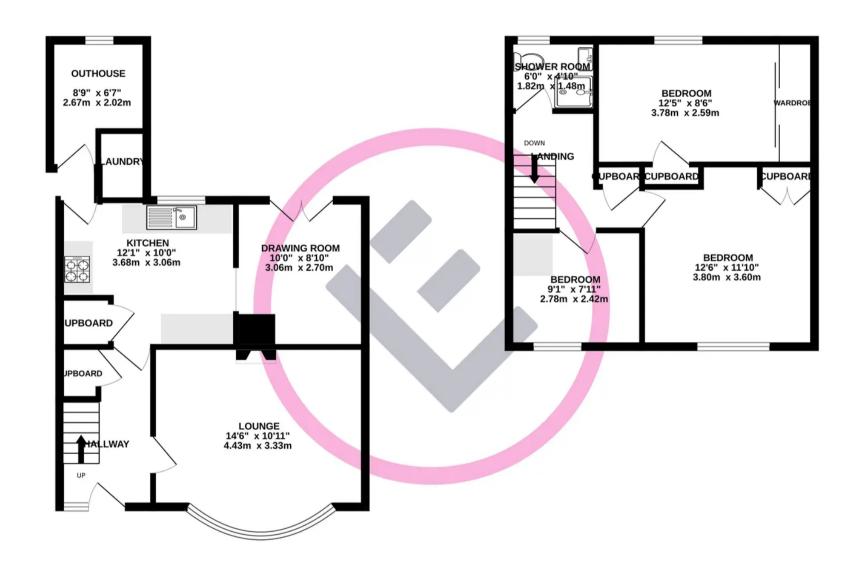

## 22 Rylstone Drive

Heysham, Morecambe

3-bed semi-detached bungalow with open plan kitchen diner, spacious lounge, French doors, outhouse, and laundry room. Tranquil rear garden. Conveniently located near amenities and transport links. Ideal blend of comfort and style. Contact us for a viewing today!

Council Tax band: B

Tenure: Freehold

- Semi Detached House
- No Chain
- 3 Bedrooms
- Kitchen Diner w/ French Doors
- Bow Fronted Lounge
- Outhouse & Laundry
- Garden Front & Back
- Residential Area
- Great Local Amenities
- Transport & Travel Links

## The House

The house sits slightly elevated from the road and with a front garden creating privacy and appeal. The double glazed front door opens to the hallway where you will find modern glazed doors opening to the ground floor rooms and stairs leading up to the first floor. The lounge is bow fronted and has a living flame gas fire. The kitchen is light and bright with white cabinets, integrated hob and oven. There is open access to the dining room at the side where French Doors open to the rear garden. Upstairs you will find three well proportioned bedrooms and a shower room. The house is offered for sale with no onward chain.