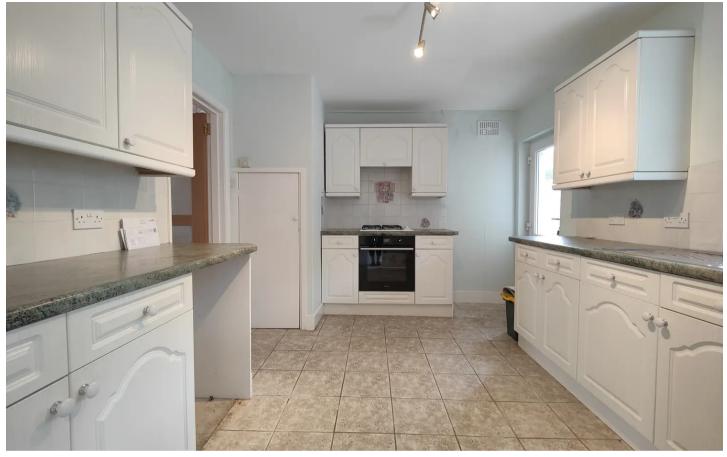

## The House

The house sits slightly elevated from the road and with a front garden creating privacy and appeal. The double glazed front door opens to the hallway where you will find modern glazed doors opening to the ground floor rooms and stairs leading up to the first floor. The lounge is bow fronted and has a living flame gas fire. The kitchen is light and bright with white cabinets, integrated hob and oven. There is open access to the dining room at the side where French Doors open to the rear garden. Upstairs you will find three well proportioned bedrooms and a shower room. The house is offered for sale with no onward chain.