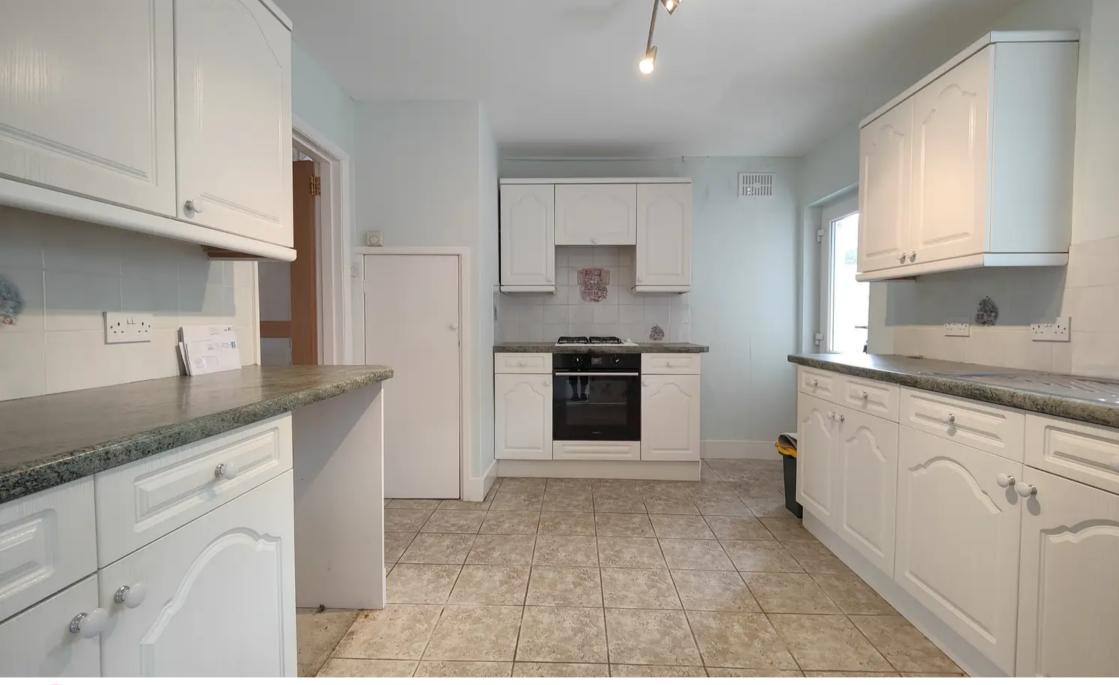

## The House

The house sits slightly elevated from the road and with a front garden creating privacy and appeal. The double glazed front door opens to the hallway where you will find modern glazed doors opening to the ground floor rooms and stairs leading up to the first floor. The lounge is bow fronted and has a living flame gas fire. The kitchen is light and bright with white cabinets, integrated hob and oven. There is open access to the dining room at the side where French Doors open to the rear garden. Upstairs you will find three well proportioned bedrooms and a shower room. The house is offered for sale with no onward chain.