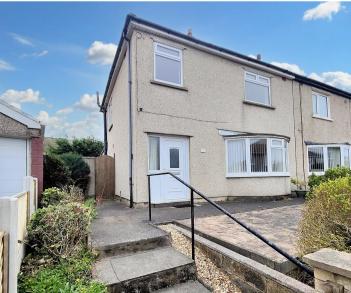

## 22 Rylstone Drive

Heysham, Morecambe

3-bed semi-detached bungalow with open plan kitchen diner, spacious lounge, French doors, outhouse, and laundry room. Tranquil rear garden. Conveniently located near amenities and transport links. Ideal blend of comfort and style. Contact us for a viewing today!

## The House

The house sits slightly elevated from the road and with a front garden creating privacy and appeal. The double glazed front door opens to the hallway where you will find modern glazed doors opening to the ground floor rooms and stairs leading up to the first floor. The lounge is bow fronted and has a living flame gas fire. The kitchen is light and bright with white cabinets, integrated hob and oven. There is open access to the dining room at the side where French Doors open to the rear garden. Upstairs you will find three well proportioned bedrooms and a shower room. The house is offered for sale with no onward chain.