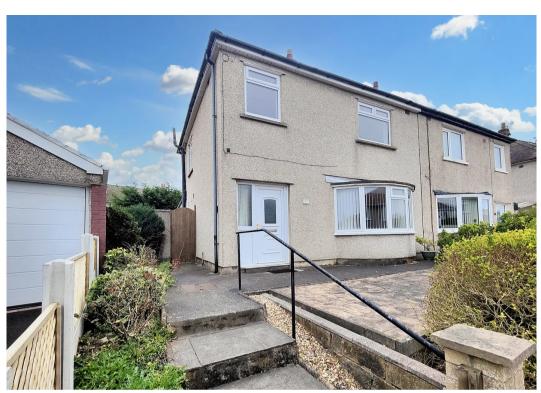

22 Rylstone Drive, Heysham £190,000

## The House

The house sits slightly elevated from the road and with a front garden creating privacy and appeal. The double glazed front door opens to the hallway where you will find modern glazed doors opening to the ground floor rooms and stairs leading up to the first floor. The lounge is bow fronted and has a living flame gas fire. The kitchen is light and bright with white cabinets, integrated hob and oven. There is open access to the dining room at the side where French Doors open to the rear garden. Upstairs you will find three well proportioned bedrooms and a shower room. The house is offered for sale with no onward chain.