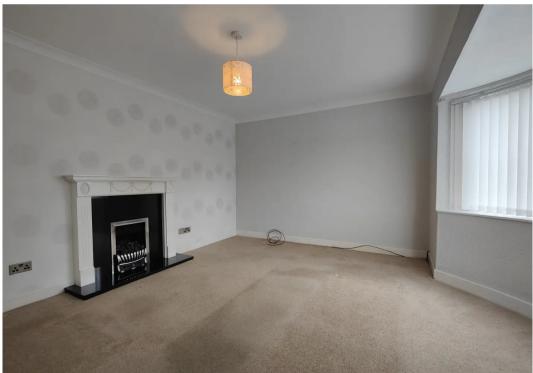

## The House

The house sits slightly elevated from the road and with a front garden creating privacy and appeal. The double glazed front door opens to the hallway where you will find modern glazed doors opening to the ground floor rooms and stairs leading up to the first floor. The lounge is bow fronted and has a living flame gas fire. The kitchen is light and bright with white cabinets, integrated hob and oven. There is open access to the dining room at the side where French Doors open to the rear garden. Upstairs you will find three well proportioned bedrooms and a shower room. The house is offered for sale with no onward chain.