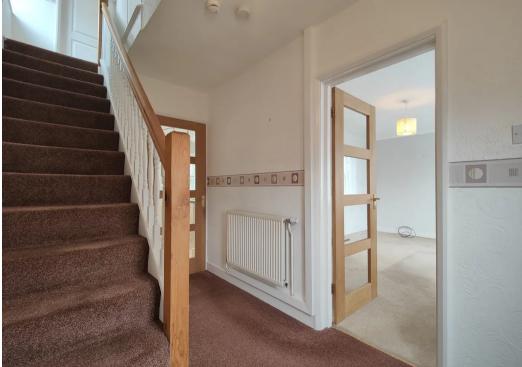

## The House

The house sits slightly elevated from the road and with a front garden creating privacy and appeal. The double glazed front door opens to the hallway where you will find modern glazed doors opening to the ground floor rooms and stairs leading up to the first floor. The lounge is bow fronted and has a living flame gas fire. The kitchen is light and bright with white cabinets, integrated hob and oven. There is open access to the dining room at the side where French Doors open to the rear garden. Upstairs you will find three well proportioned bedrooms and a shower room. The house is offered for sale with no onward chain.