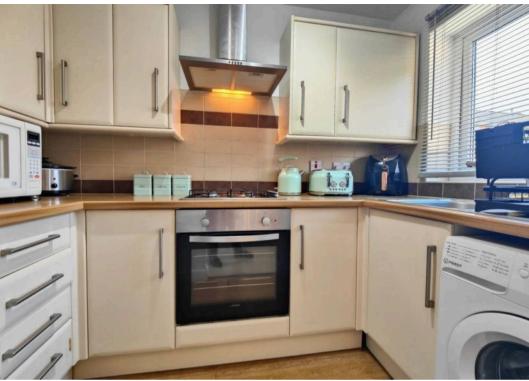

What a perfect first home this is! The stone flags at the front and new fencing create so much kerb appeal. The house enjoys a great position at the end of three and with private parking. Inside the accommodation is modern and very well presented. Wood effect laminate flooring welcomes you into the hallway where you will find the living space straight ahead and open access to a modern kitchen to your right. The kitchen has a good range of modern cabinets and integrated appliances include the gas hob, electric oven and extractor hood. The lounge opens out to a well maintained garden creating a great sense of space and the opportunity to enjoy relaxed evenings with family or friends. Upstairs there are two bedrooms and a stylish bathroom with concealed cistern WC, wash basin with water fall tap and over bath shower.