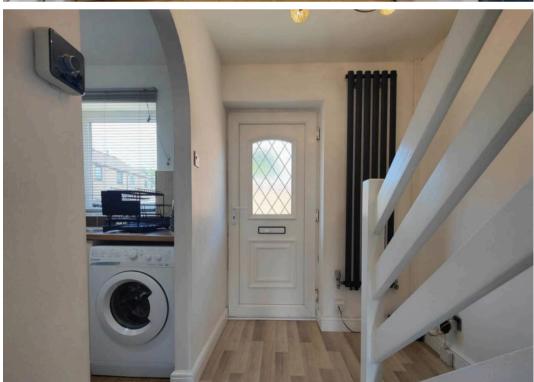

What a perfect first home this is! The stone flags at the front and new fencing create so much kerb appeal. The house enjoys a great position at the end of three and with private parking. Inside the accommodation is modern and very well presented. Wood effect laminate flooring welcomes you into the hallway where you will find the living space straight ahead and open access to a modern kitchen to your right. The kitchen has a good range of modern cabinets and integrated appliances include the gas hob, electric oven and extractor hood. The lounge opens out to a well maintained garden creating a great sense of space and the opportunity to enjoy relaxed evenings with family or friends. Upstairs there are two bedrooms and a stylish bathroom with concealed cistern WC, wash basin with water fall tap and over bath shower.