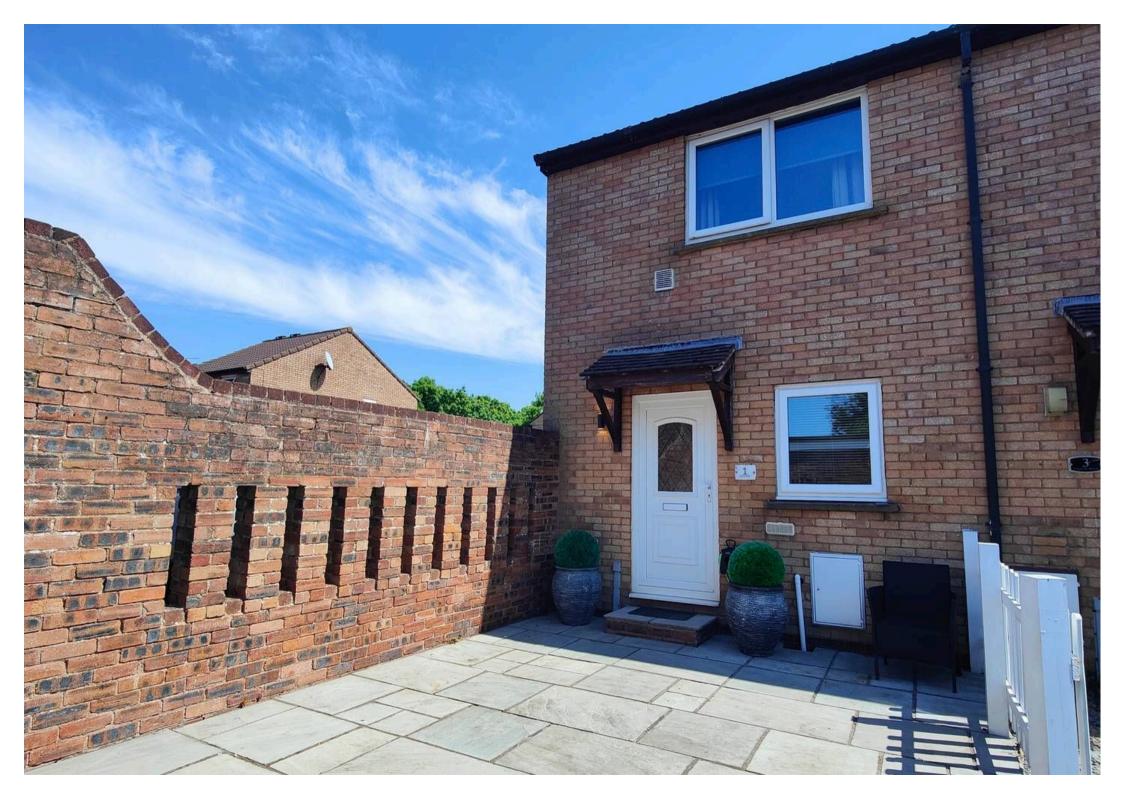

What a perfect first home this is! The stone flags at the front and new fencing create so much kerb appeal. The house enjoys a great position at the end of three and with private parking. Inside the accommodation is modern and very well presented. Wood effect laminate flooring welcomes you into the hallway where you will find the living space straight ahead and open access to a modern kitchen to your right. The kitchen has a good range of modern cabinets and integrated appliances include the gas hob, electric oven and extractor hood. The lounge opens out to a well maintained garden creating a great sense of space and the opportunity to enjoy relaxed evenings with family or friends. Upstairs there are two bedrooms and a stylish bathroom with concealed cistern WC, wash basin with water fall tap and over bath shower.