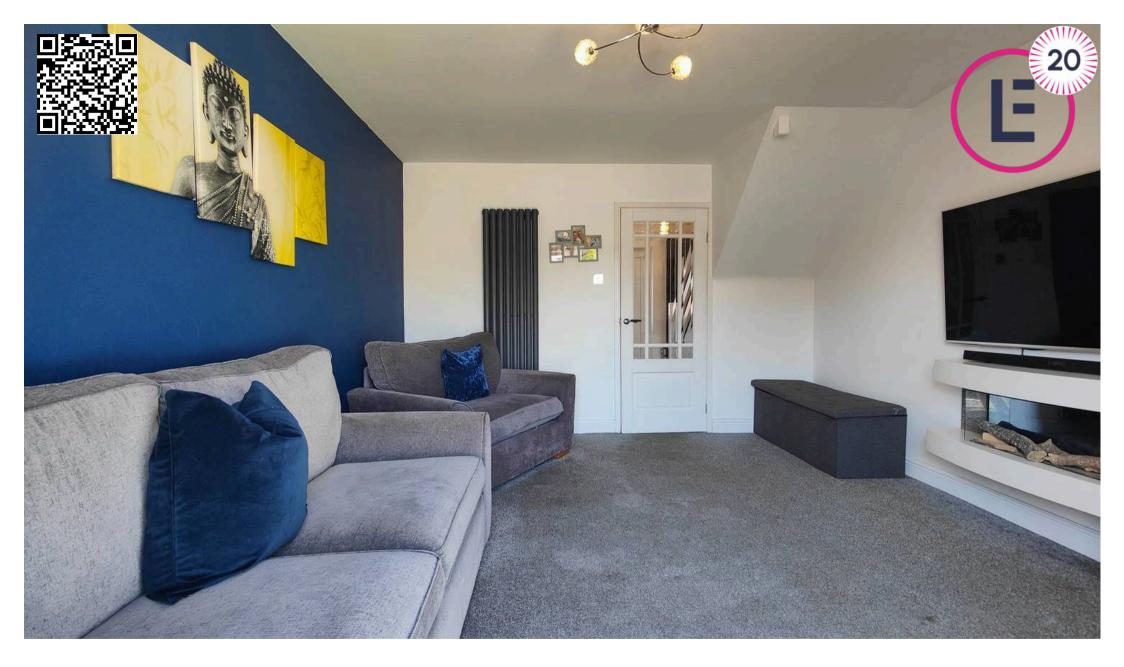

What a perfect first home this is! The stone flags at the front and new fencing create so much kerb appeal. The house enjoys a great position at the end of three and with private parking. Inside the accommodation is modern and very well presented. Wood effect laminate flooring welcomes you into the hallway where you will find the living space straight ahead and open access to a modern kitchen to your right. The kitchen has a good range of modern cabinets and integrated appliances include the gas hob, electric oven and extractor hood. The lounge opens out to a well maintained garden creating a great sense of space and the opportunity to enjoy relaxed evenings with family or friends. Upstairs there are two bedrooms and a stylish bathroom with concealed cistern WC, wash basin with water fall tap and over bath shower.