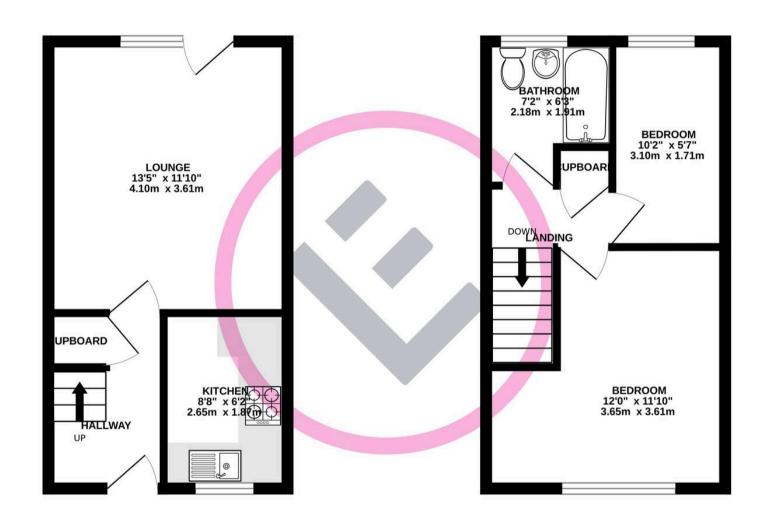

What a perfect first home this is! The stone flags at the front and new fencing create so much kerb appeal. The house enjoys a great position at the end of three and with private parking. Inside the accommodation is modern and very well presented. Wood effect laminate flooring welcomes you into the hallway where you will find the living space straight ahead and open access to a modern kitchen to your right. The kitchen has a good range of modern cabinets and integrated appliances include the gas hob, electric oven and extractor hood. The lounge opens out to a well maintained garden creating a great sense of space and the opportunity to enjoy relaxed evenings with family or friends. Upstairs there are two bedrooms and a stylish bathroom with concealed cistern WC, wash basin with water fall tap and over bath shower.