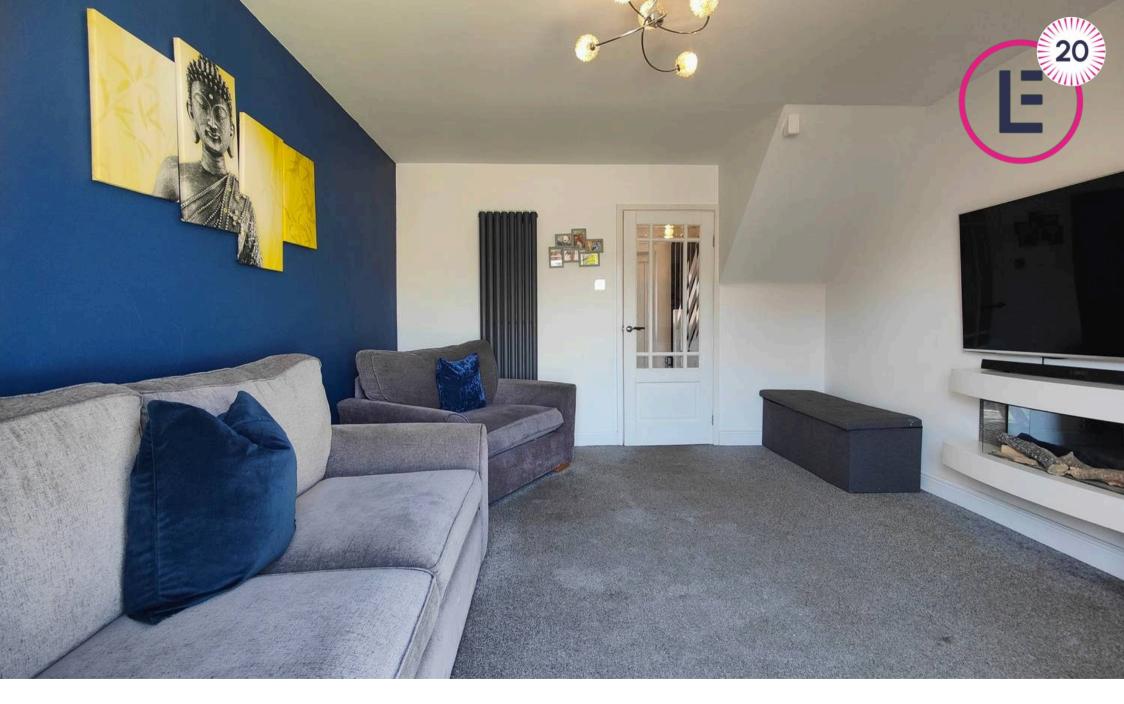

What a perfect first home this is! The stone flags at the front and new fencing create so much kerb appeal. The house enjoys a great position at the end of three and with private parking. Inside the accommodation is modern and very well presented. Wood effect laminate flooring welcomes you into the hallway where you will find the living space straight ahead and open access to a modern kitchen to your right. The kitchen has a good range of modern cabinets and integrated appliances include the gas hob, electric oven and extractor hood. The lounge opens out to a well maintained garden creating a great sense of space and the opportunity to enjoy relaxed evenings with family or friends. Upstairs there are two bedrooms and a stylish bathroom with concealed cistern WC, wash basin with water fall tap and over bath shower.