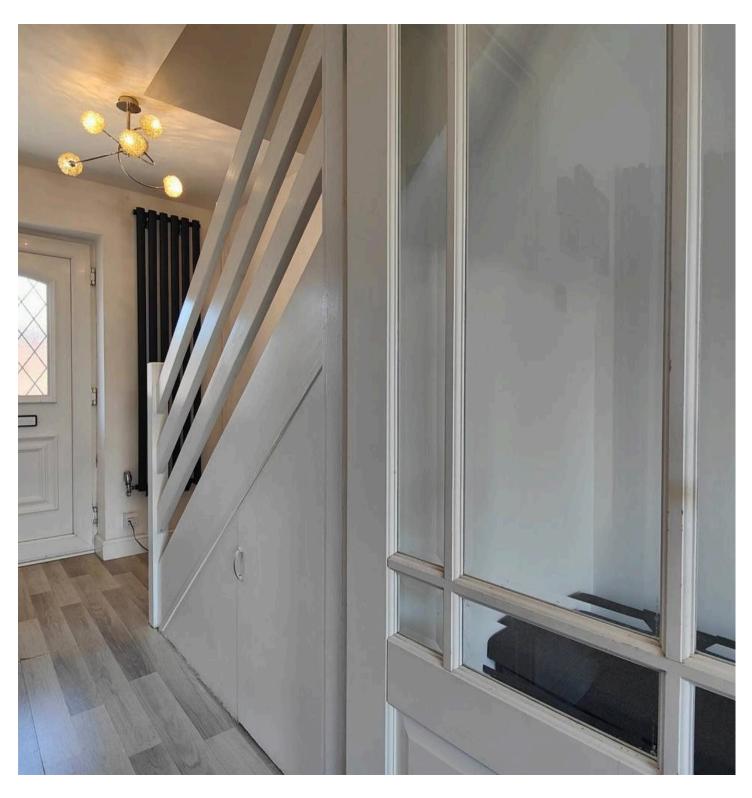

What a perfect first home this is! The stone flags at the front and new fencing create so much kerb appeal. The house enjoys a great position at the end of three and with private parking. Inside the accommodation is modern and very well presented. Wood effect laminate flooring welcomes you into the hallway where you will find the living space straight ahead and open access to a modern kitchen to your right. The kitchen has a good range of modern cabinets and integrated appliances include the gas hob, electric oven and extractor hood. The lounge opens out to a well maintained garden creating a great sense of space and the opportunity to enjoy relaxed evenings with family or friends. Upstairs there are two bedrooms and a stylish bathroom with concealed cistern WC, wash basin with water fall tap and over bath shower.