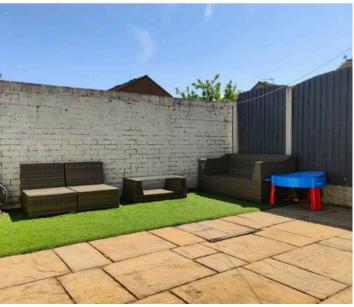

Council Tax band: A

Tenure: Freehold

- End Town House
- Modernised Throughout
- Stylish Cream Kitchen
- Sleek Grey & White Bathroom
- Lounge w/ French Doors
- Private Rear Garden
- Front Garden
- Popular Residential Area
- Allocated Parking Space
- Transport & Travel Links

What a perfect first home this is! The stone flags at the front and new fencing create so much kerb appeal. The house enjoys a great position at the end of three and with private parking. Inside the accommodation is modern and very well presented. Wood effect laminate flooring welcomes you into the hallway where you will find the living space straight ahead and open access to a modern kitchen to your right. The kitchen has a good range of modern cabinets and integrated appliances include the gas hob, electric oven and extractor hood. The lounge opens out to a well maintained garden creating a great sense of space and the opportunity to enjoy relaxed evenings with family or friends. Upstairs there are two bedrooms and a stylish bathroom with concealed cistern WC, wash basin with water fall tap and over bath shower.