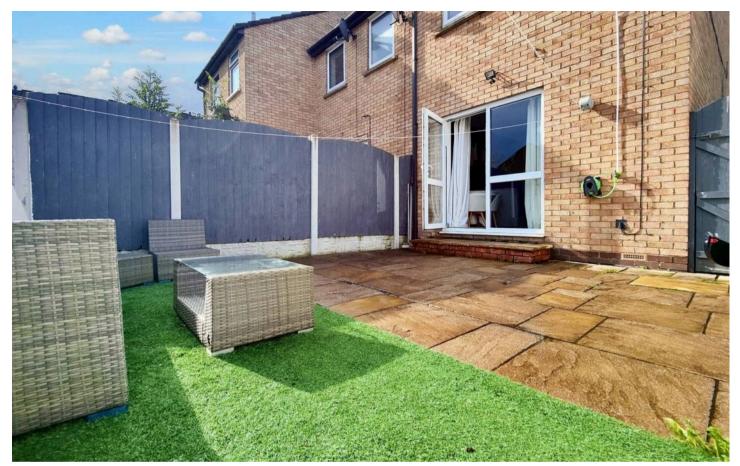

What a perfect first home this is! The stone flags at the front and new fencing create so much kerb appeal. The house enjoys a great position at the end of three and with private parking. Inside the accommodation is modern and very well presented. Wood effect laminate flooring welcomes you into the hallway where you will find the living space straight ahead and open access to a modern kitchen to your right. The kitchen has a good range of modern cabinets and integrated appliances include the gas hob, electric oven and extractor hood. The lounge opens out to a well maintained garden creating a great sense of space and the opportunity to enjoy relaxed evenings with family or friends. Upstairs there are two bedrooms and a stylish bathroom with concealed cistern WC, wash basin with water fall tap and over bath shower.