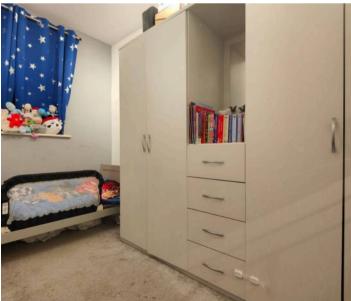

What a perfect first home this is! The stone flags at the front and new fencing create so much kerb appeal. The house enjoys a great position at the end of three and with private parking. Inside the accommodation is modern and very well presented. Wood effect laminate flooring welcomes you into the hallway where you will find the living space straight ahead and open access to a modern kitchen to your right. The kitchen has a good range of modern cabinets and integrated appliances include the gas hob, electric oven and extractor hood. The lounge opens out to a well maintained garden creating a great sense of space and the opportunity to enjoy relaxed evenings with family or friends. Upstairs there are two bedrooms and a stylish bathroom with concealed cistern WC, wash basin with water fall tap and over bath shower.