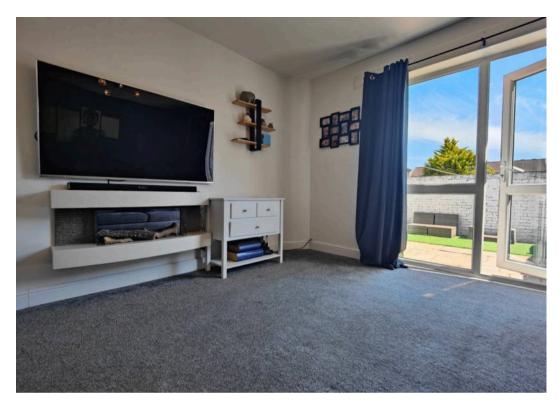

What a perfect first home this is! The stone flags at the front and new fencing create so much kerb appeal. The house enjoys a great position at the end of three and with private parking. Inside the accommodation is modern and very well presented. Wood effect laminate flooring welcomes you into the hallway where you will find the living space straight ahead and open access to a modern kitchen to your right. The kitchen has a good range of modern cabinets and integrated appliances include the gas hob, electric oven and extractor hood. The lounge opens out to a well maintained garden creating a great sense of space and the opportunity to enjoy relaxed evenings with family or friends. Upstairs there are two bedrooms and a stylish bathroom with concealed cistern WC, wash basin with water fall tap and over bath shower.