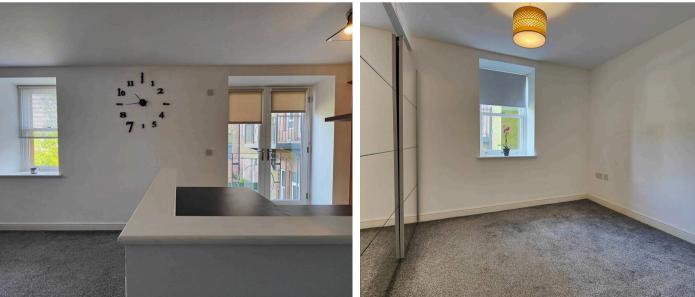

### The Apartment

This stunning modern one bedroom apartment is ready to move into. With a fully fitted kitchen with an array of integral appliances. The bathroom is tiled floor to ceiling and is stylish and modern. The open living is bright, warm and welcoming, it leads out onto a juliette balcony which gets plenty of light. This apartment is ideal for those looking to move straight in and settle in.