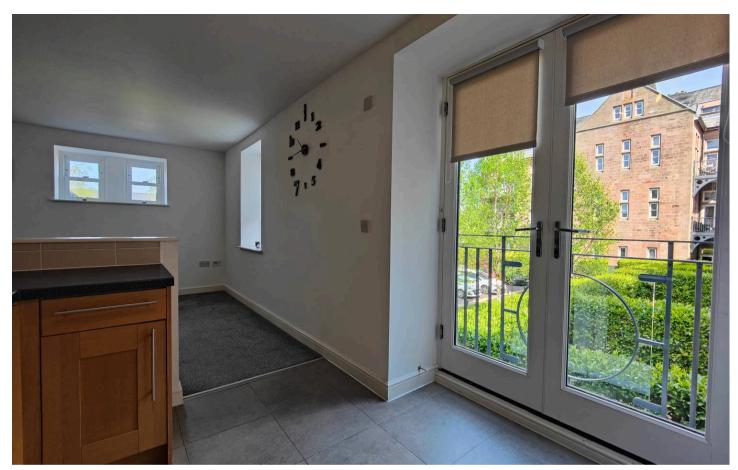

### The Apartment

This stunning modern one bedroom apartment is ready to move into. With a fully fitted kitchen with an array of integral appliances. The bathroom is tiled floor to ceiling and is stylish and modern. The open living is bright, warm and welcoming, it leads out onto a juliette balcony which gets plenty of light. This apartment is ideal for those looking to move straight in and settle in.