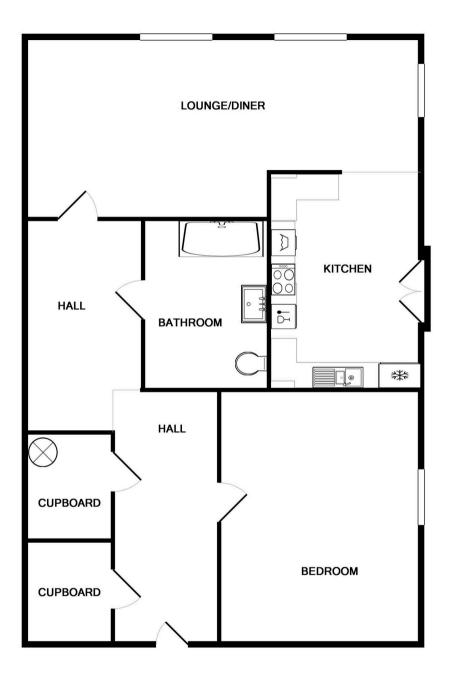

#### TOTAL APPROX. FLOOR AREA 1433 SQ.FT. (133.1 SQ.M.)

Whilst every attempt has been made to ensure the accuracy of the floor plan contained here, measurements of doors, windows, rooms and any other items are approximate and no responsibility is taken for any error, omission, or mis-statement. This plan is for illustrative purposes only and should be used as such by any prospective purchaser. The services, systems and appliances shown have not been tested and no guarantee as to their operability or efficiency can be given Made with Metropix ©2018