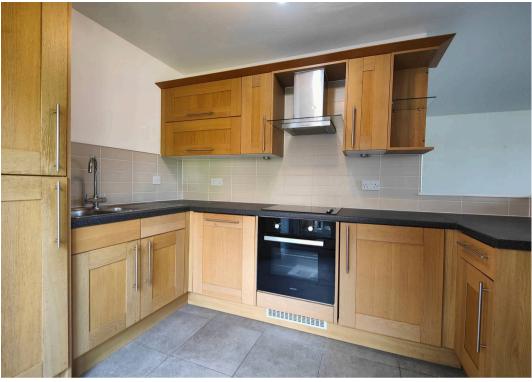

### The Apartment

This stunning modern one bedroom apartment is ready to move into. With a fully fitted kitchen with an array of integral appliances. The bathroom is tiled floor to ceiling and is stylish and modern. The open living is bright, warm and welcoming, it leads out onto a juliette balcony which gets plenty of light. This apartment is ideal for those looking to move straight in and settle in.