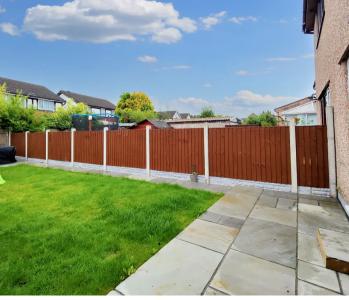

## The House

Number 1 occupies a generous plot as you drive onto the cul de sac. The modern uPVC double glazed door opens to a front hallway, perfect for hanging up coats and bags. There are matching wooden internal doors throughout the property creating a seamless and modern feel. The open plan living on the ground floor is light and airy. With space to relax, space to dine and modern uPVC double glazing this is the perfect family living space. The dining area to the front has modern wooden flooring. A matching door opens to the rear kitchen where you will find cabinets painted in a fresh, neutral sage green with a complementing marble effect work top. There is a breakfast bar and double glazed French Doors open onto an attractive rear garden really welcoming in that natural light and green space. The wood flooring enhances this natural feel.