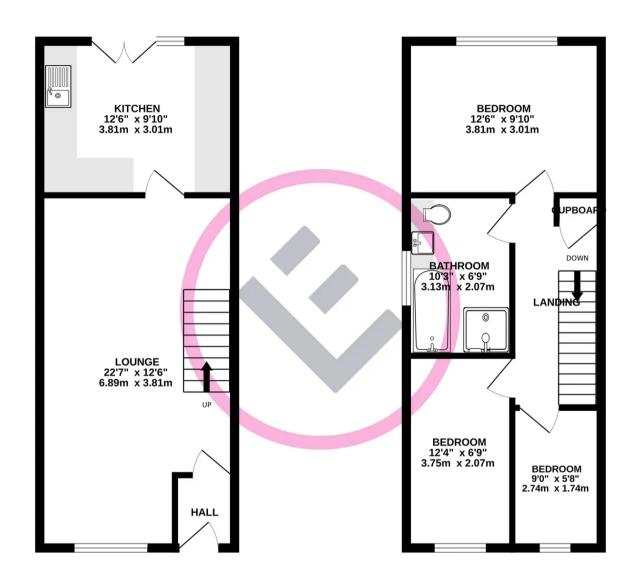

## The House

Number 1 occupies a generous plot as you drive onto the cul de sac. The modern uPVC double glazed door opens to a front hallway, perfect for hanging up coats and bags. There are matching wooden internal doors throughout the property creating a seamless and modern feel. The open plan living on the ground floor is light and airy. With space to relax, space to dine and modern uPVC double glazing this is the perfect family living space. The dining area to the front has modern wooden flooring. A matching door opens to the rear kitchen where you will find cabinets painted in a fresh, neutral sage green with a complementing marble effect work top. There is a breakfast bar and double glazed French Doors open onto an attractive rear garden really welcoming in that natural light and green space. The wood flooring enhances this natural feel.

## Bedrooms & Bathrooms

On the first floor you will find three bedrooms and a modern four piece bathroom. The bathroom has a contemporary grey theme with grey grain effect floor tiling and complementing walls. There is a concealed cistern WC and wash basin set into sleek storage cabinets. With water fall taps, stylish shower fittings and large shower enclosure this bathroom will impress buyers.