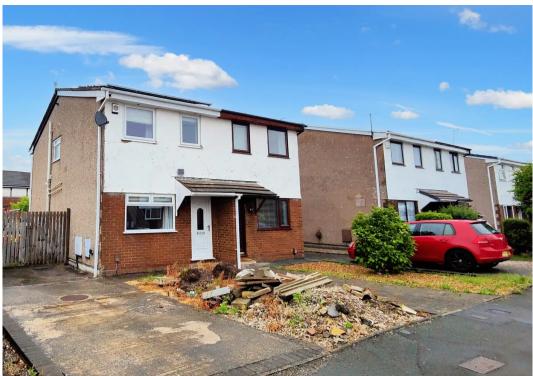

## 1 Witherslack Close

Morecambe, Morecambe

Modern 3 bed family home on a cul de sac! With modern décor throughout, driveway parking, open plan living, a sleek 4 piece bathroom & French Doors from the kitchen to a great rear garden this house ticks all the boxes!

Council Tax band: B

Tenure: Freehold

- Semi Detached House
- 3 Bedrooms
- 4 Piece Bathroom
- Open Plan Living
- French Doors from Kitchen
- Generous Rear Garden
- Driveway Parking
- Cul De Sac Location
- Popular Westgate
- Great Transport & Local Amenities

## The House

Number 1 occupies a generous plot as you drive onto the cul de sac. The modern uPVC double glazed door opens to a front hallway, perfect for hanging up coats and bags. There are matching wooden internal doors throughout the property creating a seamless and modern feel. The open plan living on the ground floor is light and airy. With space to relax, space to dine and modern uPVC double glazing this is the perfect family living space. The dining area to the front has modern wooden flooring. A matching door opens to the rear kitchen where you will find cabinets painted in a fresh, neutral sage green with a complementing marble effect work top. There is a breakfast bar and double glazed French Doors open onto an attractive rear garden really welcoming in that natural light and green space. The wood flooring enhances this natural feel.