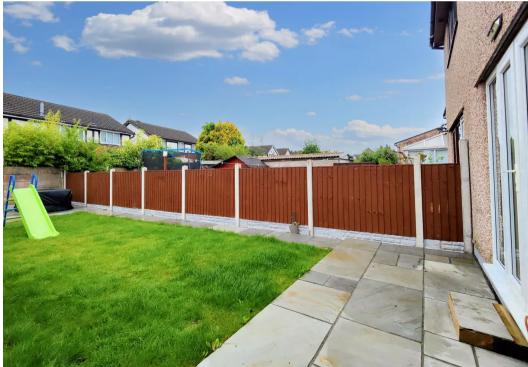

Council Tax band: B

Tenure: Freehold

- Semi Detached House
- 3 Bedrooms
- 4 Piece Bathroom
- Open Plan Living
- French Doors from Kitchen
- Generous Rear Garden
- Driveway Parking
- Cul De Sac Location
- Popular Westgate
- Great Transport & Local Amenities

## The House

Number 1 occupies a generous plot as you drive onto the cul de sac. The modern uPVC double glazed door opens to a front hallway, perfect for hanging up coats and bags. There are matching wooden internal doors throughout the property creating a seamless and modern feel. The open plan living on the ground floor is light and airy. With space to relax, space to dine and modern uPVC double glazing this is the perfect family living space. The dining area to the front has modern wooden flooring. A matching door opens to the rear kitchen where you will find cabinets painted in a fresh, neutral sage green with a complementing marble effect work top. There is a breakfast bar and double glazed French Doors open onto an attractive rear garden really welcoming in that natural light and green space. The wood flooring enhances this natural feel.