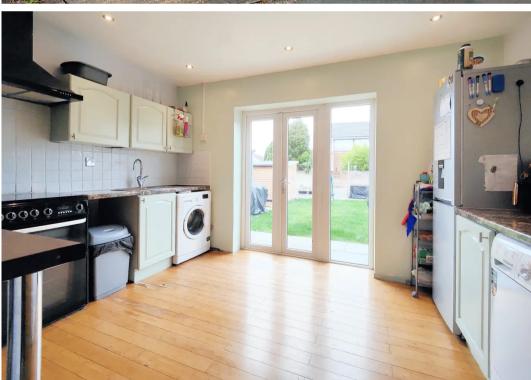

## The House

Number 1 occupies a generous plot as you drive onto the cul de sac. The modern uPVC double glazed door opens to a front hallway, perfect for hanging up coats and bags. There are matching wooden internal doors throughout the property creating a seamless and modern feel. The open plan living on the ground floor is light and airy. With space to relax, space to dine and modern uPVC double glazing this is the perfect family living space. The dining area to the front has modern wooden flooring. A matching door opens to the rear kitchen where you will find cabinets painted in a fresh, neutral sage green with a complementing marble effect work top. There is a breakfast bar and double glazed French Doors open onto an attractive rear garden really welcoming in that natural light and green space. The wood flooring enhances this natural feel.