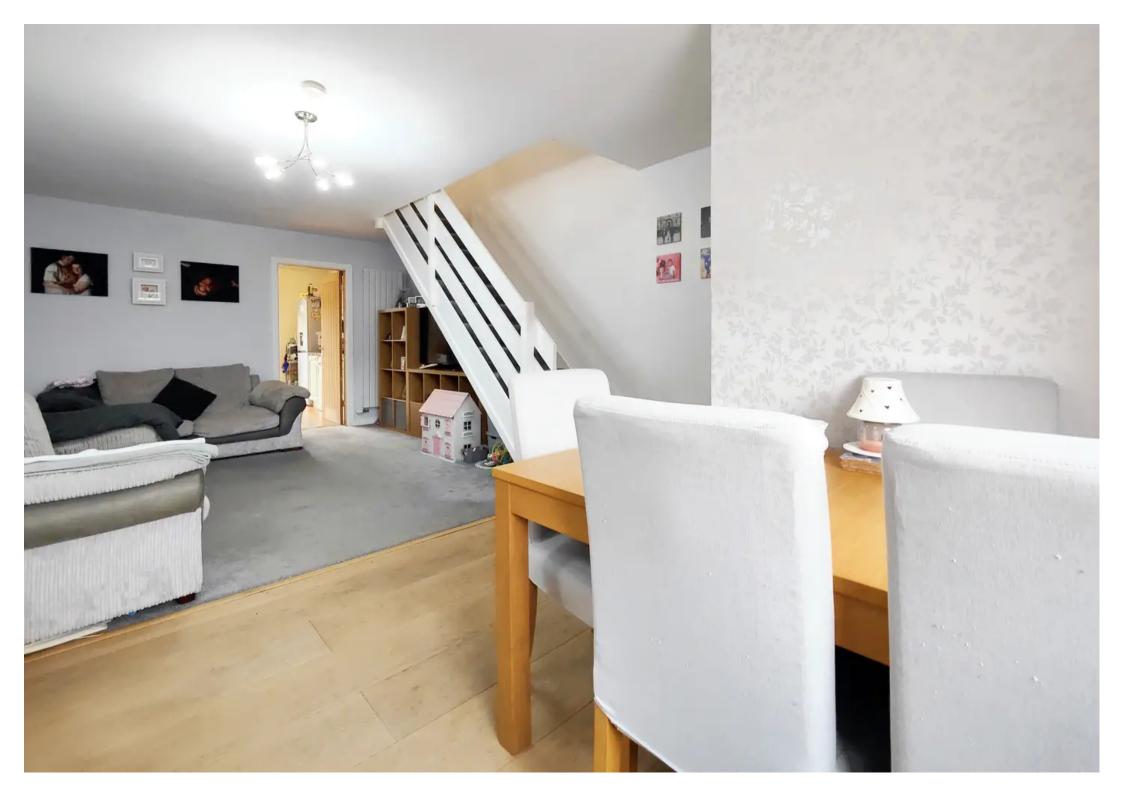

## The House

Number 1 occupies a generous plot as you drive onto the cul de sac. The modern uPVC double glazed door opens to a front hallway, perfect for hanging up coats and bags. There are matching wooden internal doors throughout the property creating a seamless and modern feel. The open plan living on the ground floor is light and airy. With space to relax, space to dine and modern uPVC double glazing this is the perfect family living space. The dining area to the front has modern wooden flooring. A matching door opens to the rear kitchen where you will find cabinets painted in a fresh, neutral sage green with a complementing marble effect work top. There is a breakfast bar and double glazed French Doors open onto an attractive rear garden really welcoming in that natural light and green space. The wood flooring enhances this natural feel.