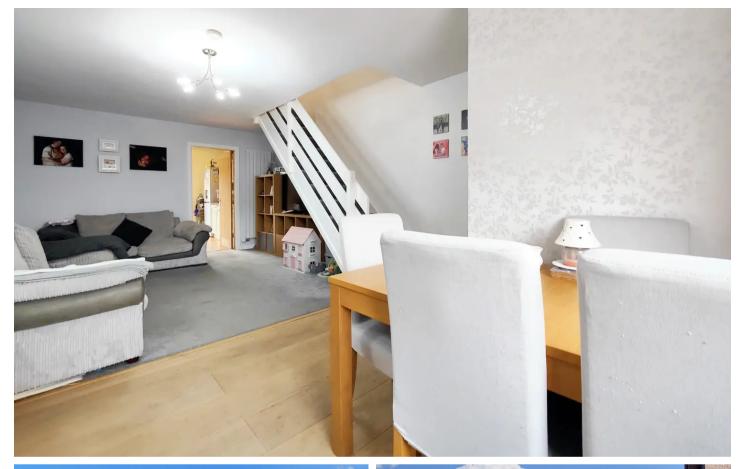

## The House

Number 1 occupies a generous plot as you drive onto the cul de sac. The modern uPVC double glazed door opens to a front hallway, perfect for hanging up coats and bags. There are matching wooden internal doors throughout the property creating a seamless and modern feel. The open plan living on the ground floor is light and airy. With space to relax, space to dine and modern uPVC double glazing this is the perfect family living space. The dining area to the front has modern wooden flooring. A matching door opens to the rear kitchen where you will find cabinets painted in a fresh, neutral sage green with a complementing marble effect work top. There is a breakfast bar and double glazed French Doors open onto an attractive rear garden really welcoming in that natural light and green space. The wood flooring enhances this natural feel.