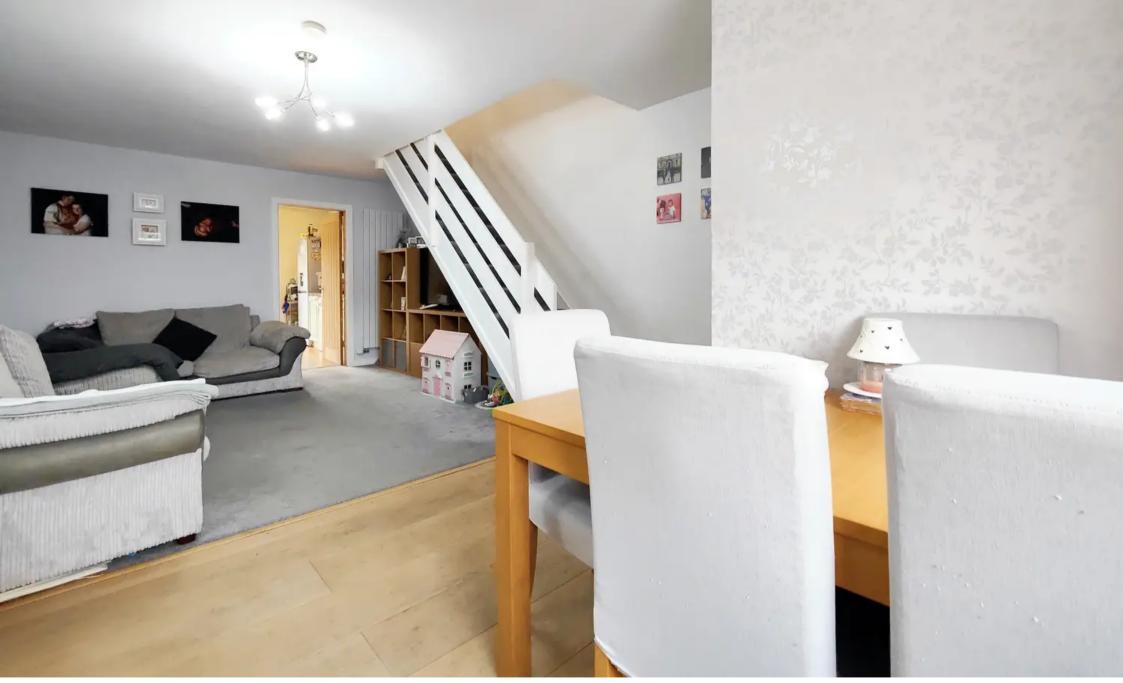

## The House

Number 1 occupies a generous plot as you drive onto the cul de sac. The modern uPVC double glazed door opens to a front hallway, perfect for hanging up coats and bags. There are matching wooden internal doors throughout the property creating a seamless and modern feel. The open plan living on the ground floor is light and airy. With space to relax, space to dine and modern uPVC double glazing this is the perfect family living space. The dining area to the front has modern wooden flooring. A matching door opens to the rear kitchen where you will find cabinets painted in a fresh, neutral sage green with a complementing marble effect work top. There is a breakfast bar and double glazed French Doors open onto an attractive rear garden really welcoming in that natural light and green space. The wood flooring enhances this natural feel.