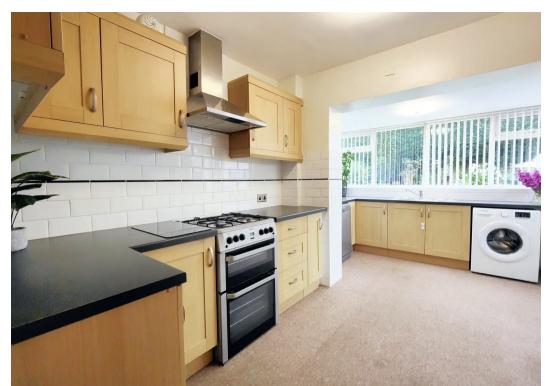

Tenure: Freehold

- Semi Detached Dormer Bungalow
- 4 Bedrooms & 2 Shower Rooms
- Large Kitchen & Lounge Diner
- Lounge Diner w/ Sliding Patio Doors
- B4RN Fast Fibre Broadband
- Driveway, Carport & Garage
- Gardens Front & Rear
- Sought After Brookhouse Village
- Village Amenities & Community
- Transport & Travel Links