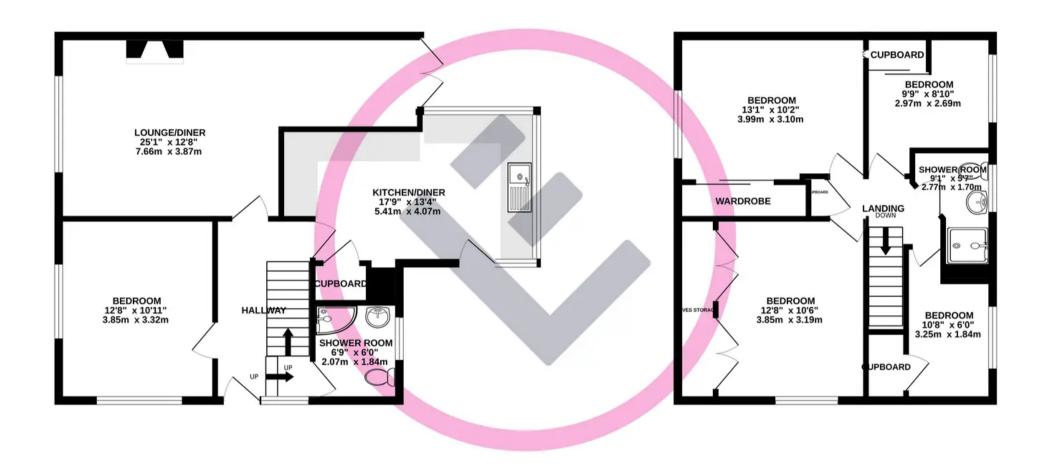

### TOTAL FLOOR AREA: 1250 sq.ft. (116.1 sq.m.) approx.

Whilst every attempt has been made to ensure the accuracy of the floorplan contained here, measurements of doors, windows, rooms and any other items are approximate and no responsibility is taken for any error, omission or mis-statement. This plan is for illustrative purposes only and should be used as such by any prospective purchaser. The services, systems and appliances shown have not been tested and no guarantee as to their operability or efficiency can be given.