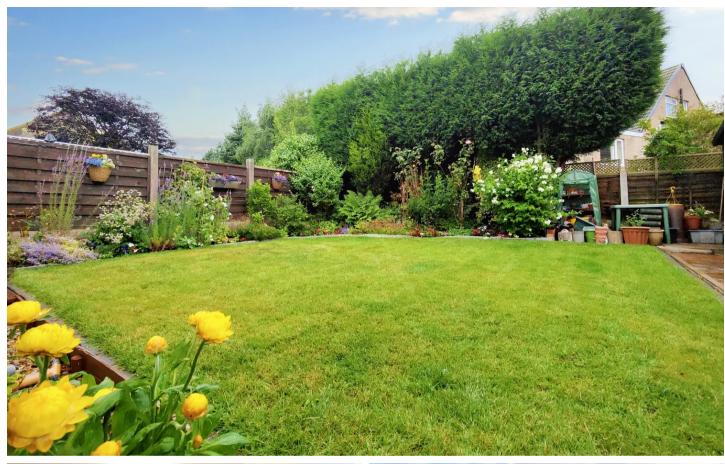

# 182 Brookhouse Road

Brookhouse, Lancaster

Welcome home to Brookhouse! An idyllic village location and a superb semi detached, dormer bungalow with 4 bedrooms & 2 shower rooms. Sliding patio doors open from the lounge diner to a beautiful rear garden. Driveway parking, a carport & a garage! This property offers flexibility with a ground floor bedroom & shower room. Council Tax band: C

Tenure: Freehold

- Semi Detached Dormer Bungalow
- 4 Bedrooms & 2 Shower Rooms
- Large Kitchen & Lounge Diner
- Lounge Diner w/ Sliding Patio Doors
- B4RN Fast Fibre Broadband
- Driveway, Carport & Garage
- Gardens Front & Rear
- Sought After Brookhouse Village
- Village Amenities & Community
- Transport & Travel Links

## The Bungalow

Introducing this impressive 4-bedroom dormer bungalow, an ideal haven for families or those seeking a more accessible living environment. Boasting a thoughtfully designed layout with no steps outside and a flat garden, it offers convenience and comfort for all. This bungalow is a true gem, offering spacious and well-designed accommodation suitable for families or those desiring a more accessible living environment. With its inviting hallway, expansive lounge diner, well-equipped kitchen, and comfortable bedrooms, this home provides the perfect blend of functionality and style. Don't miss the opportunity to make this delightful property in Brookhouse your dream home.