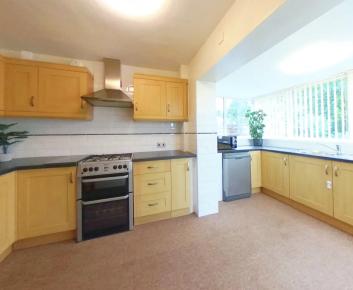

## The Bungalow

Introducing this impressive 4-bedroom dormer bungalow, an ideal haven for families or those seeking a more accessible living environment. Boasting a thoughtfully designed layout with no steps outside and a flat garden, it offers convenience and comfort for all. This bungalow is a true gem, offering spacious and well-designed accommodation suitable for families or those desiring a more accessible living environment. With its inviting hallway, expansive lounge diner, well-equipped kitchen, and comfortable bedrooms, this home provides the perfect blend of functionality and style. Don't miss the opportunity to make this delightful property in Brookhouse your dream home.

#### Accommodation

As you step through the uPVC front door, you are welcomed into a generous hallway, creating a warm and inviting atmosphere. The stairs lead upward, while matching wooden panel doors beckon you to explore the various rooms. Prepare to be impressed by the expansive lounge diner, a space that exudes a sense