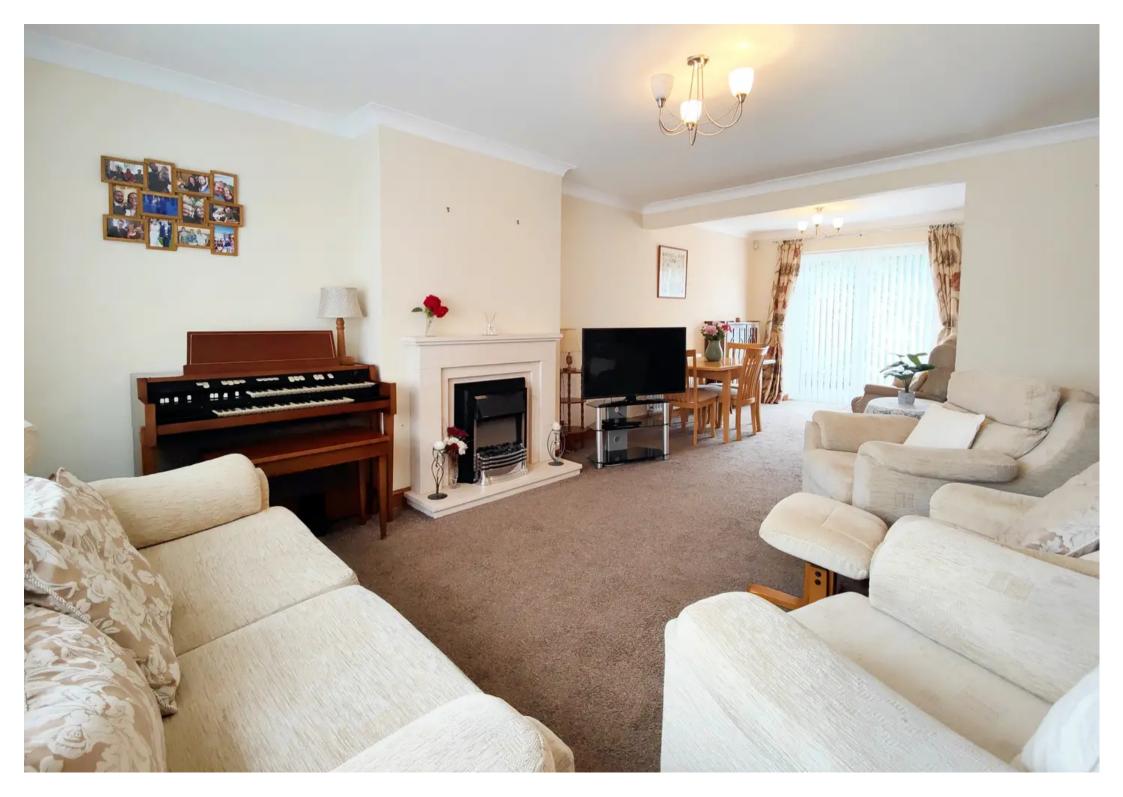

#### Accommodation

As you step through the uPVC front door, you are welcomed into a generous hallway, creating a warm and inviting atmosphere. The stairs lead upward, while matching wooden panel doors beckon you to explore the various rooms. Prepare to be impressed by the expansive lounge diner, a space that exudes a sense