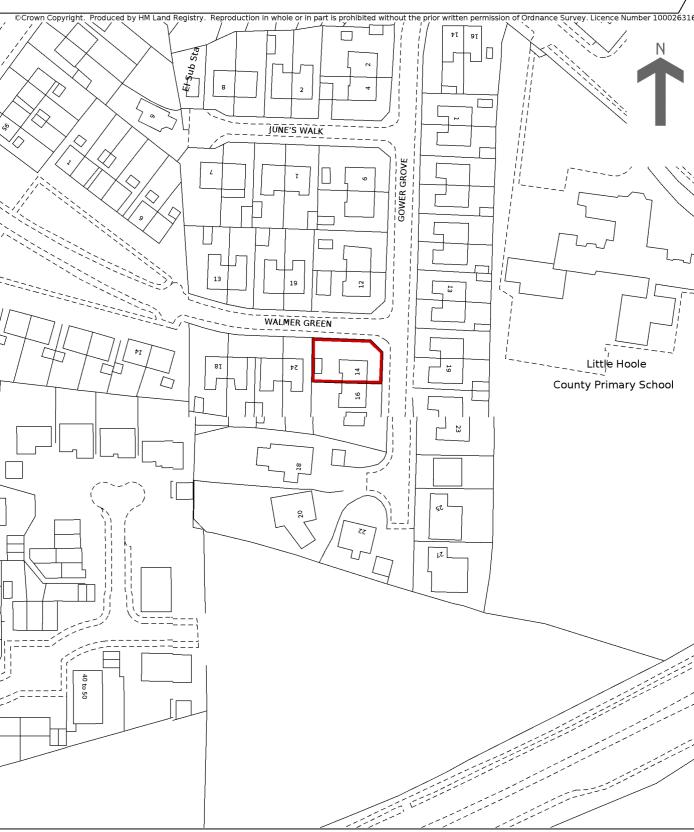

HM Land Registry Official copy of title plan

Title number LAN9430
Ordnance Survey map reference SD4824SW
Scale 1:1250 enlarged from 1:2500
Administrative area Lancashire : South
Ribble