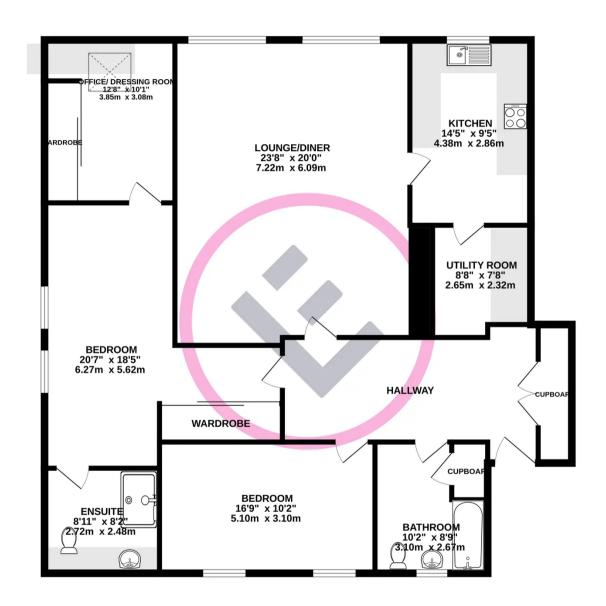

# GROUND FLOOR 1552 sq.ft. (144.2 sq.m.) approx.

You can include any text here. The text can be modified upon generating your brochure.