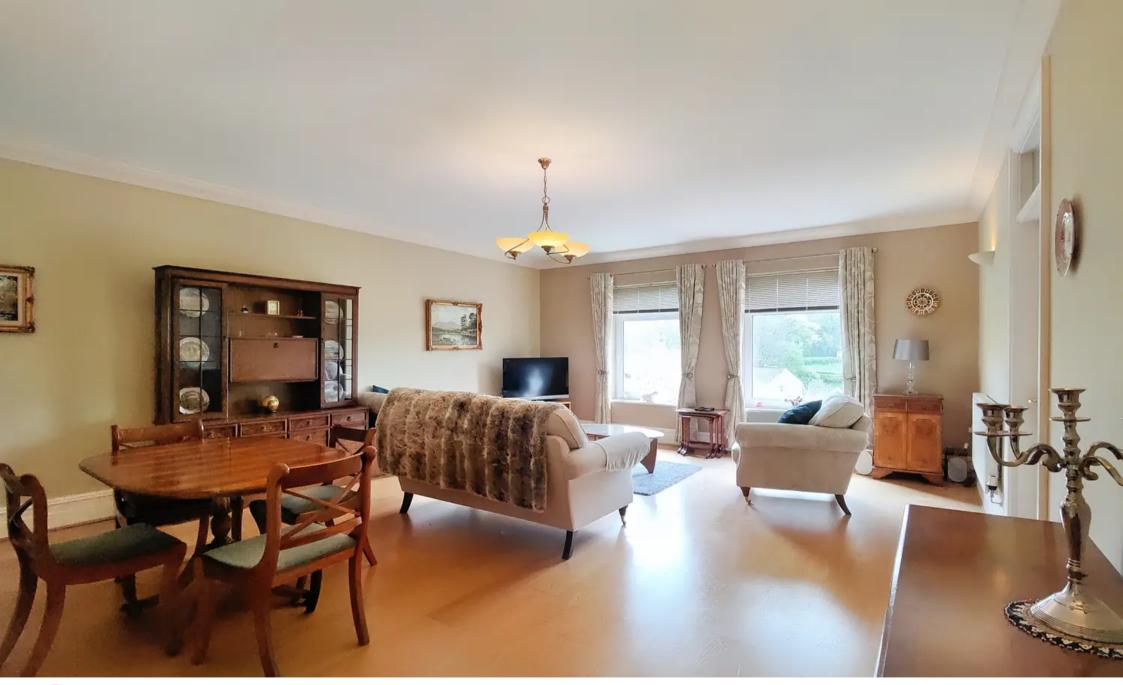

## The Penthouse

If you are looking for luxury, for peaceful surroundings and an exclusive, easy maintenance home you really will not find better. This elegant conversion offers generous and impressive accommodation and phenomenal views. Step through the front door and you will find the post boxes to the right and a bright, large, well maintained communal hallway. Stairs lead up and there is also lift access. The hallway for Number 8 is wide and welcoming. Matching panelled doors open to all rooms. Unusually Number 8 enjoys views to three aspects.

# **Living Space**

As you step through to the main, open plan living you will be struck by the beautiful views which unfold before you. The elevated position and stunning surroundings make this large open plan lounge diner the perfect place to entertain or to relax. The kitchen at the side is traditionally styled with wood effect cabinets and low profile, solid granite work tops. There are integrated NEFF appliances and once again beautiful views. The kitchen has space for a small table and chairs to enjoy a coffee or breakfast. The generous utility room matches the styling of the kitchen.