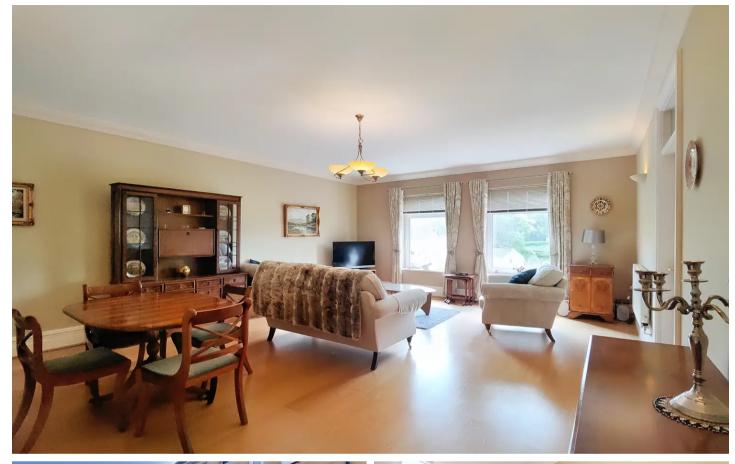

# **Living Space**

As you step through to the main, open plan living you will be struck by the beautiful views which unfold before you. The elevated position and stunning surroundings make this large open plan lounge diner the perfect place to entertain or to relax. The kitchen at the side is traditionally styled with wood effect cabinets and low profile, solid granite work tops. There are integrated NEFF appliances and once again beautiful views. The kitchen has space for a small table and chairs to enjoy a coffee or breakfast. The generous utility room matches the styling of the kitchen.