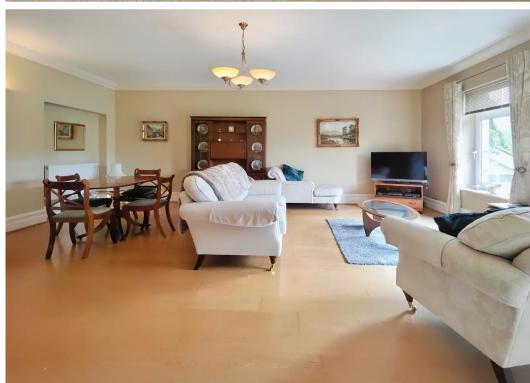

# **Living Space**

As you step through to the main, open plan living you will be struck by the beautiful views which unfold before you. The elevated position and stunning surroundings make this large open plan lounge diner the perfect place to entertain or to relax. The kitchen at the side is traditionally styled with wood effect cabinets and low profile, solid granite work tops. There are integrated NEFF appliances and once again beautiful views. The kitchen has space for a small table and chairs to enjoy a coffee or breakfast. The generous utility room matches the styling of the kitchen.